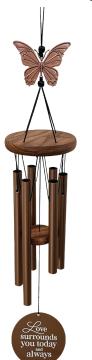

#### Each wind chime

is crafted with care, and designed with careful consideration for a friend or loved one during a time of loss. With meaningful symbolic charms, and a unique message on each paddle, they serve as a special comforting reminder of a loved one.

Wholesale \$20.00 | Suggested Retail \$39.99 | Minimum Quantity 3 per design Chime Size: 22.5" h x 3.25" w | Box Size: 9.25" h x 3.5" w x 2.25" d

244-CHIME0001 CHIME/Butterfly

244-CHIME0002 CHIME/Cardinal

244-CHIME0003 CHIME/Feather

butterfly

A butterfly symbolizes the transformation and beauty of life's journey. It serves as a gentle reminder that even in loss, the spirit endures and life continues to be celebrated.

PADDLE TEXT: Love surrounds you today and always

cardinal

A cardinal symbolizes comfort from the continuation of the spirit of a loved one who has passed. Its vibrant presence serves as a reminder to celebrate the enduring impact of their life.