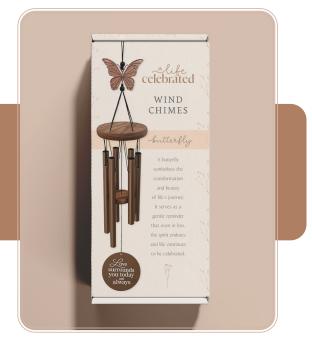

#### Each wind chime

is crafted with care, and designed with careful consideration for a friend or loved one during a time of loss. With meaningful symbolic charms, and a unique message on each paddle, they serve as a special comforting reminder of a loved one.

Wholesale \$20.00 | Suggested Retail \$39.99 | Minimum Quantity 3 per design Chime Size: 22.5" h x 3.25" w | Box Size: 9.25" h x 3.5" w x 2.25" d

244-CHIME0001 CHIME/Butterfly

244-CHIME0002 CHIME/Cardinal

244-CHIME0003 CHIME/Feather

butterfly

A butterfly symbolizes the transformation and beauty of life's journey. It serves as a gentle reminder that even in loss, the spirit endures and life continues to be celebrated.

PADDLE TEXT: Love surrounds you today and always

cardinal

A cardinal symbolizes comfort from the continuation of the spirit of a loved one who has passed. Its vibrant presence serves as a reminder to celebrate the enduring impact of their life.