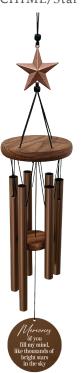

#### Wholesale \$20.00 | Suggested Retail \$39.99 | Minimum Quantity 3 per design Chime Size: 22.5" h x 3.25" w | Box Size: 9.25" h x 3.5" w x 2.25" d

244-CHIME0004 CHIME/Star

star

A star is a beacon of guidance that reminds us of the enduring presence of those loved and lost. Its brilliant sparkle remains constant, inspiring us to remember.

PADDLE TEXT: Memories of you fill my mind, like thousands of bright stars in the sky

244-CHIME0005 CHIME/Wings

angel wings

Wings are a symbol of freedom & peace. They are a reminder that our loved one's presence still surrounds us, providing us with comfort and guidance.