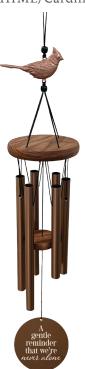

PADDLE TEXT: Love surrounds you today and always

cardinal

A cardinal symbolizes comfort from the continuation of the spirit of a loved one who has passed. Its vibrant presence serves as a reminder to celebrate the enduring impact of their life.

PADDLE TEXT: A gentle reminder that we're never alone

6 29267 31193 5

feather

A feather is a gentle reminder of life's lightness, hope, and connection to those we hold dear. It serves as a whisper of love, and the spirit that lives on in our hearts.