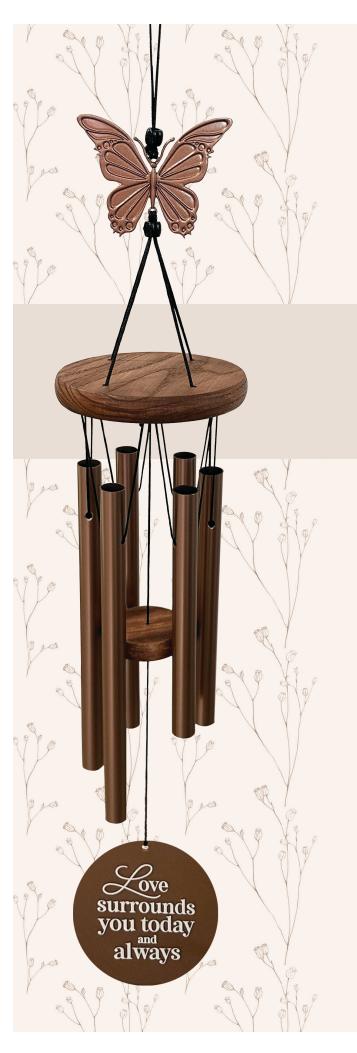

#### Each wind chime

is crafted with care, and designed with careful consideration for a friend or loved one during a time of loss. With meaningful symbolic charms, and a unique message on each paddle, they serve as a special comforting reminder of a loved one.

Wholesale \$20.00 | Suggested Retail \$39.99 | Minimum Quantity 3 per design Chime Size: 22.5" h x 3.25" w | Box Size: 9.25" h x 3.5" w x 2.25" d

244-CHIME0001 CHIME/Butterfly

244-CHIME0002 CHIME/Cardinal

244-CHIME0003 CHIME/Feather

butterfly

A butterfly symbolizes the transformation and beauty of life's journey. It serves as a gentle reminder that even in loss, the spirit endures and life continues to be celebrated.

PADDLE TEXT: Love surrounds you today and always

cardinal

A cardinal symbolizes comfort from the continuation of the spirit of a loved one who has passed. Its vibrant presence serves as a reminder to celebrate the enduring impact of their life.