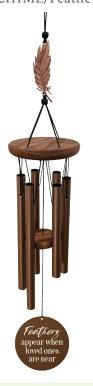

PADDLE TEXT: A gentle reminder that we're never alone

6 29267 31193 5

feather

A feather is a gentle reminder of life's lightness, hope, and connection to those we hold dear. It serves as a whisper of love, and the spirit that lives on in our hearts.

PADDLE TEXT: Feathers appear when loved ones are near

6 29267 31194 2