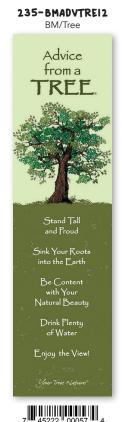

# BOOKMARKS W

Our full colour bookmarks are printed on recycled paper and laminated to make them last.

These durable, laminated bookmarks offer excellent price points so that your customers can easily find gifts for all their friends and family.

**SIZE:** 2.25" x 8.25"

WHOLESALE: \$2.50 CAN

SUGGESTED RETAIL: \$4.99 CAN

MINIMUM QUANTITY: 6 per design

7 45222 77414 7