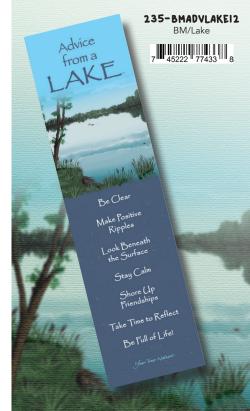

# BOOKMARKS W

Our full colour bookmarks are printed on recycled paper and laminated to make them last.

These durable, laminated bookmarks offer excellent price points so that your customers can easily find gifts for all their friends and family.

**SIZE:** 2.25" x 8.25"

WHOLESALE: \$2.50 CAN

SUGGESTED RETAIL: \$4.99 CAN

MINIMUM QUANTITY: 6 per design

7 45222 77414 7