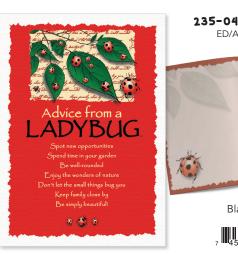

### PERFECT FOR ANY OCCASION!

Our blank advice greeting cards are printed on beautiful linen paper. Ready for your personal message, the insides are blank with a fun full-colour illustrated interior.