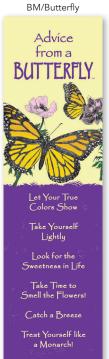

# BOOKMARKS W

Our full colour bookmarks are printed on recycled paper and laminated to make them last.

These durable, laminated bookmarks offer excellent price points so that your customers can easily find gifts for all their friends and family.

**SIZE:** 2.25" x 8.25"

WHOLESALE: \$2.50 CAN

SUGGESTED RETAIL: \$4.99 CAN

MINIMUM QUANTITY: 6 per design

7 45222 77414 7