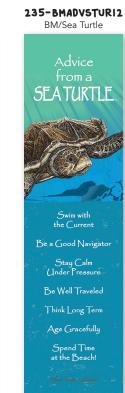

# BOOKMARKS W

Our full colour bookmarks are printed on recycled paper and laminated to make them last.

These durable, laminated bookmarks offer excellent price points so that your customers can easily find gifts for all their friends and family.

**SIZE:** 2.25" x 8.25"

WHOLESALE: \$2.50 CAN

SUGGESTED RETAIL: \$4.99 CAN

MINIMUM QUANTITY: 6 per design

7 45222 77414 7