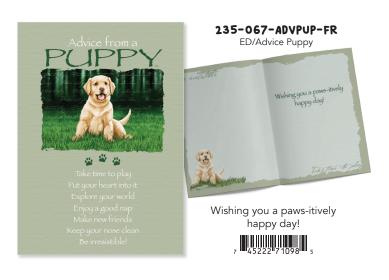

Our occasion greeting cards are printed on beautiful linen paper.

The insides are greeted with a fun full-colour illustrated interior.

#### WHITE ENVELOPE INCLUDED

**SIZE:** 5" x 7"

WHOLESALE: \$3.00 CAN

SUGGESTED RETAIL: \$5.99 CAN

MINIMUM QUANTITY: 6 per design