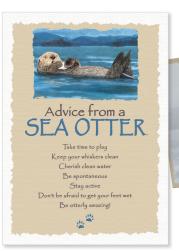

### PERFECT FOR ANY OCCASION!

Our blank advice greeting cards are printed on beautiful linen paper. Ready for your personal message, the insides are blank with a fun full-colour illustrated interior.