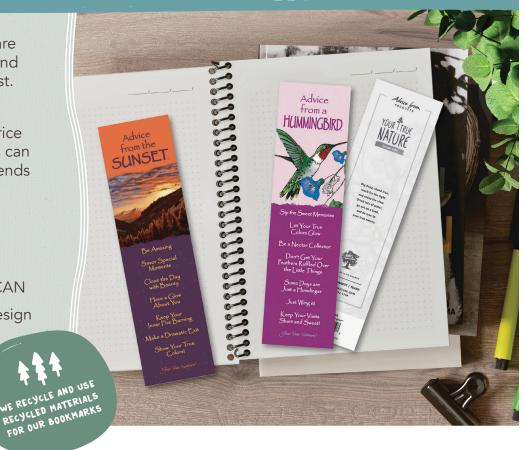

# BOOKMARKS W

Our full colour bookmarks are printed on recycled paper and laminated to make them last.

These durable, laminated bookmarks offer excellent price points so that your customers can easily find gifts for all their friends and family.

**SIZE:** 2.25" x 8.25"

WHOLESALE: \$2.50 CAN

SUGGESTED RETAIL: \$4.99 CAN

MINIMUM QUANTITY: 6 per design

7 45222 77414 7