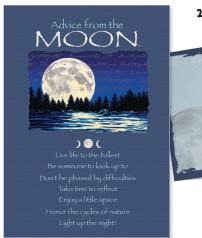

Our occasion greeting cards are printed on beautiful linen paper.

The insides are greeted with a fun full-colour illustrated interior.

#### WHITE ENVELOPE INCLUDED

**SIZE:** 5" x 7"

WHOLESALE: \$3.00 CAN

SUGGESTED RETAIL: \$5.99 CAN

MINIMUM QUANTITY: 6 per design