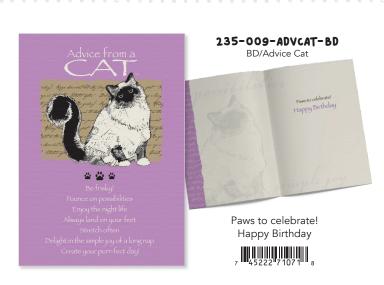

Our occasion greeting cards are printed on beautiful linen paper.

The insides are greeted with a fun full-colour illustrated interior.

#### WHITE ENVELOPE INCLUDED

**SIZE:** 5" x 7"

WHOLESALE: \$3.00 CAN

SUGGESTED RETAIL: \$5.99 CAN

MINIMUM QUANTITY: 6 per design