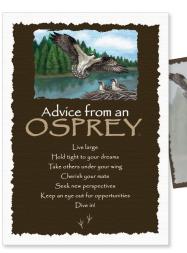

### PERFECT FOR ANY OCCASION!

Our blank advice greeting cards are printed on beautiful linen paper. Ready for your personal message, the insides are blank with a fun full-colour illustrated interior.