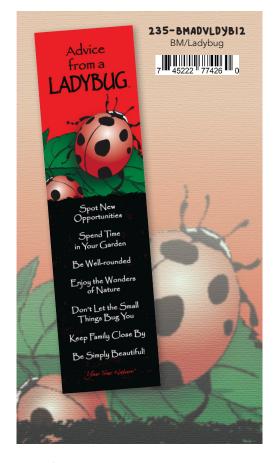

# BOOKMARKS W

Our full colour bookmarks are printed on recycled paper and laminated to make them last.

These durable, laminated bookmarks offer excellent price points so that your customers can easily find gifts for all their friends and family.

**SIZE:** 2.25" x 8.25"

WHOLESALE: \$2.50 CAN

SUGGESTED RETAIL: \$4.99 CAN

MINIMUM QUANTITY: 6 per design

7 45222 77414 7