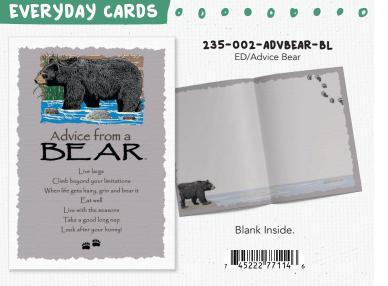

### PERFECT FOR ANY OCCASION!

Our blank advice greeting cards are printed on beautiful linen paper. Ready for your personal message, the insides are blank with a fun full-colour illustrated interior.

#### WHITE ENVELOPE INCLUDED

**SIZE:** 5" x 7"

WHOLESALE: \$3.00 CAN

SUGGESTED RETAIL: \$5.99 CAN

MINIMUM QUANTITY: 6 per design