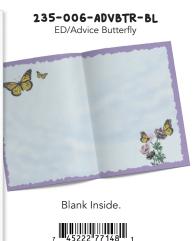

### PERFECT FOR ANY OCCASION!

Our blank advice greeting cards are printed on beautiful linen paper. Ready for your personal message, the insides are blank with a fun full-colour illustrated interior.

#### WHITE ENVELOPE INCLUDED

**SIZE:** 5" x 7"

WHOLESALE: \$3.00 CAN

SUGGESTED RETAIL: \$5.99 CAN

MINIMUM QUANTITY: 6 per design