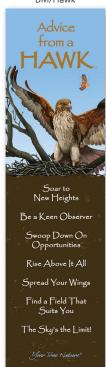

# BOOKMARKS W

Our full colour bookmarks are printed on recycled paper and laminated to make them last.

These durable, laminated bookmarks offer excellent price points so that your customers can easily find gifts for all their friends and family.

**SIZE:** 2.25" x 8.25"

WHOLESALE: \$2.50 CAN

SUGGESTED RETAIL: \$4.99 CAN

MINIMUM QUANTITY: 6 per design

7 45222 77414 7