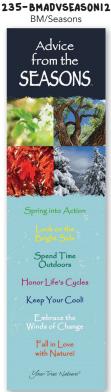

# BOOKMARKS W

Our full colour bookmarks are printed on recycled paper and laminated to make them last.

These durable, laminated bookmarks offer excellent price points so that your customers can easily find gifts for all their friends and family.

**SIZE:** 2.25" x 8.25"

WHOLESALE: \$2.50 CAN

SUGGESTED RETAIL: \$4.99 CAN

MINIMUM QUANTITY: 6 per design

7 45222 77414 7