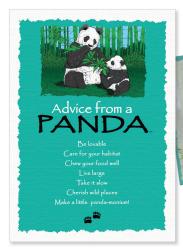

Our occasion greeting cards are printed on beautiful linen paper.

The insides are greeted with a fun full-colour illustrated interior.