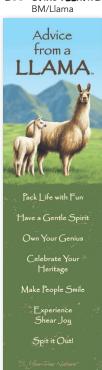

### 235-BMADVLLAMI2

# BOOKMARKS W

Our full colour bookmarks are printed on recycled paper and laminated to make them last.

These durable, laminated bookmarks offer excellent price points so that your customers can easily find gifts for all their friends and family.

**SIZE:** 2.25" x 8.25"

WHOLESALE: \$2.50 CAN

SUGGESTED RETAIL: \$4.99 CAN

MINIMUM QUANTITY: 6 per design

7 45222 77414 7