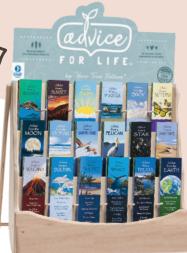

# BOOKMARK DISPLAYS

### 18 POCKET DISPLAY

#### 5000-DISM0D5

DISPLAY/18 PKT DISPLAY

DISPLAY ONLY.

#### **\$240.00 UNIT PRICE**

18 Pocket Display 18.5"w x 23"h x 12"d

FREE WITH FILL 18 Styles x 12 of each (216 Bookmarks)

6 29267 31693 0