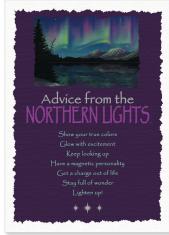

### PERFECT FOR ANY OCCASION!

Our blank advice greeting cards are printed on beautiful linen paper. Ready for your personal message, the insides are blank with a fun full-colour illustrated interior.