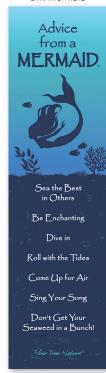

#### 235-BMADVMERMDI2

RM/Mermaid

# BOOKMARKS W

Our full colour bookmarks are printed on recycled paper and laminated to make them last.

These durable, laminated bookmarks offer excellent price points so that your customers can easily find gifts for all their friends and family.

**SIZE:** 2.25" x 8.25"

WHOLESALE: \$2.50 CAN

SUGGESTED RETAIL: \$4.99 CAN

MINIMUM QUANTITY: 6 per design

7 45222 77414 7