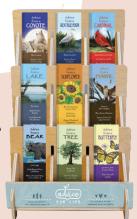

# BOOKMARK DISPLAYS

### 9 POCKET DISPLAY

#### 5000-DISM0D3

DISPLAY/9 PKT DISPLAY

DISPLAY ONLY.

#### **\$210.00 UNIT PRICE**

9 Pocket Display 10"w x 15"h x 10"d

FREE WITH FILL 9 Styles x 12 of each (108 Bookmarks)

6 20267 31602