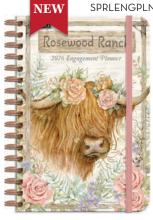

# 2026 SPIRAL ENGAGEMENT PLANNERS

Every LANG Spiral Engagement Planner begins with high-quality, linen-embossed paper that has a classic, luxurious feel. Each planner features a 12-month dual format which allows planning by week or by month. Every planner also includes a notes and address pages, along with a special back pocket that is perfect for storing stickers, business cards, and other important odds and ends. Each planner is 150 pages in length.

Size: 6.25" w x 9" h

#### Wholesale \$12.50 | Suggested Retail \$24.99

2026A-26991011081 SPRLENGPLN/American Cat

2026A-26991011105 SPRLENGPLN/Birds In Garden

2026A-26991011083 SPRLENGPLN/Bountiful Blessings

2026A-26991011098 SPRLENGPLN/Garden Botanicals

2026A-26991011111 SPRLENGPLN/Patina Vie

**Patina Vie** 26991011111

2026A-26991011112 SPRLENGPLN/Rosewood Ranch

Rosewood Ranch

2026A-26991011107 SPRLENGPLN/Terry Redlin

Terry Redlin 26991011107