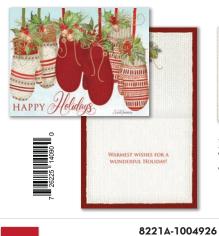

#### 8221A-1004936 XMBXCARD/Winter Retreat NEW

#### Envelope

#### **Inside Text:**

From our home to yours, wishing you a holiday season filled with peace, joy, and all things bright and beautiful.