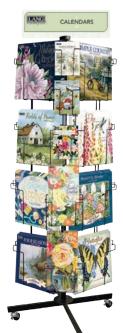

#### Wall Calendar Spinner

4-way revolving design with heavy-duty wire baskets Solid wood & metal base for added stability Display size: 23.625"w x 73.13"h x 23.625"d

> DISP/Wall Calendar Spinner 5000A-1099890