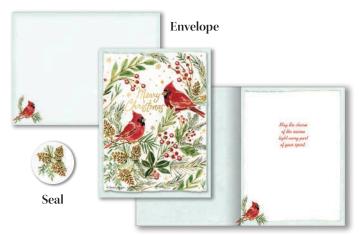

8221A-1004759 XMBXCARD/Believe Santa

Envelope

**Inside Text:** Believe in the magic of the season.

8221A-1004760 XMBXCARD/Cardinal And Berries

Envelope

**Inside Text:** May Joy be your gift at Christmas & may Faith, Hope and Love be your treasures in the New Year.

#### 8221A-1004908 XMBXCARD/Cardinal Christmas

Envelope

**Inside Text:** 

Warmest greetings of the Season and best wishes for happiness in the New Year!

8221A-1004909 XMBXCARD/Christmas Holly

Envelope

**Inside Text:** 