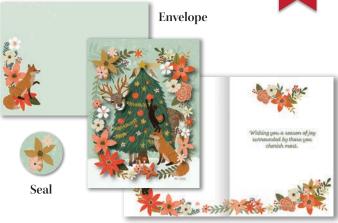

# 8221A-1025109 LXXMBXCARD/Forest Friends

**Inside Text:** Wishing you a season of joy, surrounded by those you cherish most.

8221A-1025110 LXXMBXCARD/Spirits Bright

Seal

**Inside Text:** May the magic of the holidays fill your heart with good cheer now and throughout the New Year.