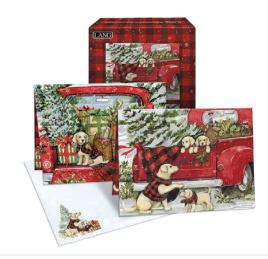

# ASSORTED BOXED CARDS

Send two varieties of artwork with LANG Assorted Boxed Christmas cards. The cards come packaged as 18 cards, 9 cards of each design, and 19 envelopes in sturdy keepsake box. Each assortment has its own holiday greeting inside. Printed on high-quality, linen-embossed paper that has a classic, luxurious feel. Full-colour artwork inside and out.

Card: 6.875"w x 5.375"h | Box: 7.75"w x 6"h x 1.625"d

18 CARDS IN EACH BOX!

Wholesale \$12.50 | Suggested Retail \$24.99 | Minimum Quantity: 2