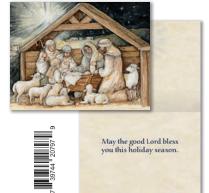

Card: 6"w x 4.5"h | Box: 5"w x 6.5"h x 1.5"d

12 **CARDS IN EACH** 

Wholesale \$12.50 | Suggested Retail \$24.99 | Minimum Quantity: 2

8221A-2004058 CLXMBXCARD/Nativity Hues

Envelope

Inside Text: May the good Lord bless you this holiday season.