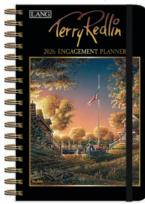

# 2026 SPIRAL ENGAGEMENT PLANNERS

Every LANG Spiral Engagement Planner begins with high-quality, linen-embossed paper that has a classic, luxurious feel. Each planner features a 12-month dual format which allows planning by week or by month. Every planner also includes a notes and address pages, along with a special back pocket that is perfect for storing stickers, business cards, and other important odds and ends. Each planner is 150 pages in length.

Size: 6.25" w x 9" h

#### Wholesale \$12.50 | Suggested Retail \$24.99

2026A-26991011081 SPRLENGPLN/American Cat

2026A-26991011105 SPRLENGPLN/Birds In Garden

2026A-26991011083 SPRLENGPLN/Bountiful Blessings

2026A-26991011098 SPRLENGPLN/Garden Botanicals

2026A-26991011111 SPRLENGPLN/Patina Vie

**Patina Vie** 26991011111

2026A-26991011112 SPRLENGPLN/Rosewood Ranch

Rosewood Ranch

2026A-26991011107 SPRLENGPLN/Terry Redlin

Terry Redlin 26991011107