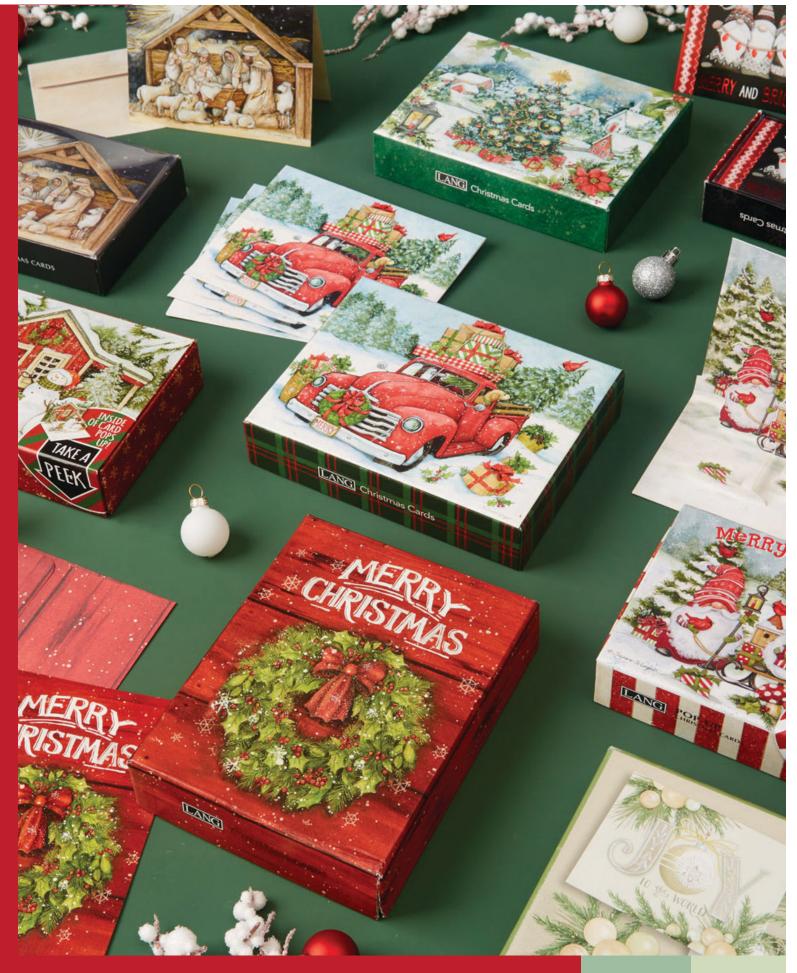

# ASSORTED BOXED CARDS

Send two varieties of artwork with LANG Assorted Boxed Christmas cards. The cards come packaged as 18 cards, 9 cards of each design, and 19 envelopes in sturdy keepsake box. Each assortment has its own holiday greeting inside. Printed on high-quality, linen-embossed paper that has a classic, luxurious feel. Full-colour artwork inside and out.

Card: 6.875"w x 5.375"h | Box: 7.75"w x 6"h x 1.625"d

18 CARDS IN EACH BOX!

Wholesale \$12.50 | Suggested Retail \$24.99 | Minimum Quantity: 2

# **BOXED CHRISTMAS CARDS**

Fill hearts with holiday cheer with LANG Boxed Christmas Cards, which feature linen-embossed paper stock and embellishments. These are a truly special way to connect with loved ones around the holidays! Packaged in sets of 18 cards and 19 envelopes in a full-colour, sturdy keepsake box.

Card: 6.875"w x 5.375"h | Box: 7.75"w x 6"h x 1.5"d

18 **CARDS IN EACH BOX!** 

Wholesale \$12.50 | Suggested Retail \$24.99 | Minimum Quantity: 2