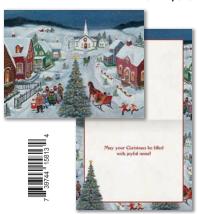

# **BOXED CHRISTMAS CARDS**

Fill hearts with holiday cheer with LANG Boxed Christmas Cards, which feature linen-embossed paper stock and embellishments. These are a truly special way to connect with loved ones around the holidays! Packaged in sets of 18 cards and 19 envelopes in a full-colour, sturdy keepsake box.

Card: 6.875"w x 5.375"h | Box: 7.75"w x 6"h x 1.5"d

18 **CARDS IN EACH BOX!** 

Wholesale \$12.50 | Suggested Retail \$24.99 | Minimum Quantity: 2