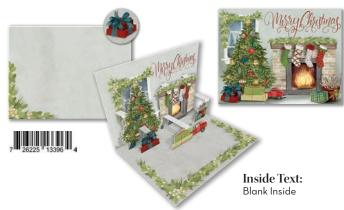

# POP-UP CARDS

LANG Pop-up Christmas Cards feature a 3-D pop-up design on the inside, and each card is decorated with traditional, full-colour art. Cards feature linen-embossed paper stock, matching colour envelopes with special seal, and foil or glitter embellishments.

You'll receive 8 cards and 8 envelopes in a full-colour, coordinating box.

Card: 6"w x 4.5"h | Box: 7.75"w x 6"h x 1.5"d

CARDS
IN EACH
BOX!

Wholesale \$14.99 | Suggested Retail \$29.99 | Minimum Quantity: 2