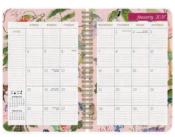

## 2026 2-YEAR PLANNERS

Each LANG 2-Year Planner begins with premium paper that has a classic, luxurious feel.

The planner features a monthly spread from January 2026 through December 2027.

Every planner comes with a clear protective cover, and is 56 pages in length. Each month includes important dates and moon phases, along with a special spread at the beginning of the calendar listing holidays for each year.

Size: 3.5" w x 6. 375" h

#### Wholesale \$5.00 | Suggested Retail \$9.99

|                                                                                                                                          | Sunday | Monday                     | Tuesday  | Wednesday | Thursday    | Friday                              | Saturda |
|------------------------------------------------------------------------------------------------------------------------------------------|--------|----------------------------|----------|-----------|-------------|-------------------------------------|---------|
| Notes                                                                                                                                    |        |                            | 4        | 7 ,7      | 1           | 2                                   | 3       |
|                                                                                                                                          |        |                            | 2        | 64.       | Services by | Day Affect<br>New York's Elect (NS) |         |
|                                                                                                                                          | 4      | 5                          | 6        | 7         | 8           | 9                                   | 10      |
|                                                                                                                                          |        |                            | Spiphony |           |             |                                     |         |
|                                                                                                                                          | 11     | 12                         | 13       | 14        | 15          | 16                                  | 17      |
| 1rd-() 1000-()                                                                                                                           |        | Contarg of Age Day<br>(8%) |          |           |             |                                     |         |
| DECEMBER 2015  DECEMBER 2015  3 M T W T F S  7 B 9 W 11 V S  10 T W 1 T W S  7 B 9 W 11 V S  10 T W 1 W S  10 T W S  20 D 10 D 25 D 20 P | 18     | 19                         | 20       | 21        | 22          | 23                                  | 24      |
| 7158MJARY 2006<br>1 M T W T F 5<br>1 2 2 4 8 8 3<br>7 7 10 11 11 11<br>15 10 17 18 19 20 21<br>20 23 24 25 26 27 26                      | 25     | 26                         | 27       | 28        | 29          | 30                                  | 31      |