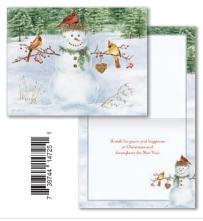

# 8221A-1004688 XMBXCARD/Window Box Snow

Envelope

Inside Text: Thinking of you with warm wishes for a very Merry Christmas and a Happy New Year.

8221A-1004739 XMBXCARD/Happy Snowman

Envelope

**Inside Text:** A wish for peace and happiness at Christmas and throughout the New Year.