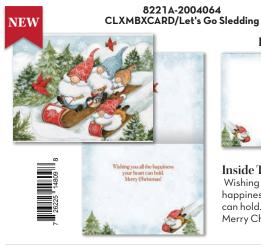

#### 8221A-2004063 CLXMBXCARD/Snowman Gathering

Inside Text: Wishing you a cozy and magical Christmas.

Envelope

Inside Text: Wishing you a joyous Christmas full of love and laughter!

Inside Text: Wishing you all the happiness your heart can hold. Merry Christmas!