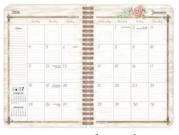

# 2026 VERTICAL CALENDARS

Every LANG Vertical Calendar begins with high-quality, linen-embossed paper that has a classic, luxurious feel. Each calendar features 12 stunning, full-colour images from nationally recognized artists. Atop each calendar is a coated spiral wire binding with a hook, so it is ready to be hung and admired in your home or workplace. It also comes packaged in a matching linen-embossed gift jacket. Each month includes important dates and moon phases.

Size: 7.75" w x 15.5" h

#### Wholesale \$11.50 | Suggested Retail \$22.99

2026A-26991079151 VRTWCAL/Abundant Friendship

Abundant Friendship
26991079151

2026A-26991079114 VRTWCAL/Bountiful Blessings

Bountiful Blessings

2026A-26991079115 VRTWCAL/Cats In The Country