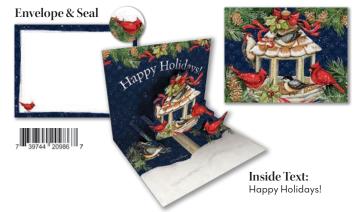

# POP-UP CARDS

LANG Pop-up Christmas Cards feature a 3-D pop-up design on the inside, and each card is decorated with traditional, full-colour art. Cards feature linen-embossed paper stock, matching colour envelopes with special seal, and foil or glitter embellishments.

You'll receive 8 cards and 8 envelopes in a full-colour, coordinating box.

Card: 6"w x 4.5"h | Box: 7.75"w x 6"h x 1.5"d

CARDS
IN EACH
BOX!

Wholesale \$14.99 | Suggested Retail \$29.99 | Minimum Quantity: 2

8221A-2005102 POPXMBXCARD/Nativity

8221A-2005108 POPXMBXCARD/Cardinal Christmas