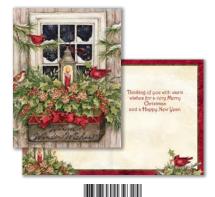

# 8221A-1004688 XMBXCARD/Window Box Snow

Envelope

Inside Text: Thinking of you with warm wishes for a very Merry Christmas and a Happy New Year.

8221A-1004739 XMBXCARD/Happy Snowman

Envelope

**Inside Text:** A wish for peace and happiness at Christmas and throughout the New Year.