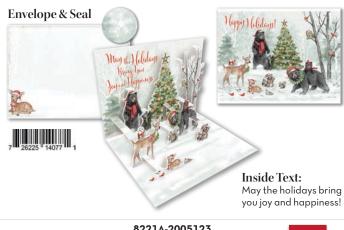

# POP-UP CARDS

LANG Pop-up Christmas Cards feature a 3-D pop-up design on the inside, and each card is decorated with traditional, full-colour art. Cards feature linen-embossed paper stock, matching colour envelopes with special seal, and foil or glitter embellishments.

You'll receive 8 cards and 8 envelopes in a full-colour, coordinating box.

Card: 6"w x 4.5"h | Box: 7.75"w x 6"h x 1.5"d

CARDS
IN EACH
BOX!

Wholesale \$14.99 | Suggested Retail \$29.99 | Minimum Quantity: 2