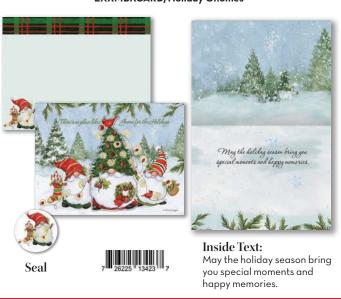

Card 2: Hope your holiday is filled with nothing but joy.

Envelope

8221A-1008125 AXMBXCARD/Home For Holidays

Card 1: May the season bring you warmth and happiness.

Card 2: Wishing you joy and Christmas cheer.