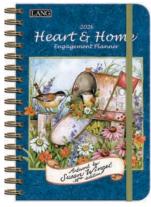

# 2026 SPIRAL ENGAGEMENT PLANNERS

Every LANG Spiral Engagement Planner begins with high-quality, linen-embossed paper that has a classic, luxurious feel. Each planner features a 12-month dual format which allows planning by week or by month. Every planner also includes a notes and address pages, along with a special back pocket that is perfect for storing stickers, business cards, and other important odds and ends. Each planner is 150 pages in length.

Size: 6.25" w x 9" h

#### Wholesale \$12.50 | Suggested Retail \$24.99

2026A-26991011081 SPRLENGPLN/American Cat

2026A-26991011105 SPRLENGPLN/Birds In Garden

2026A-26991011083 SPRLENGPLN/Bountiful Blessings

2026A-26991011098 SPRLENGPLN/Garden Botanicals

#### 2026A-26991011109 SPRLENGPLN/Happy Life

Happy Life 26991011109

2026A-26991011085 SPRLENGPLN/Heart And Home

Heart & Home 26991011085

2026A-26991011090 SPRLENGPLN/Linda Nelson Stocks

Linda Nelson Stocks 26991011090