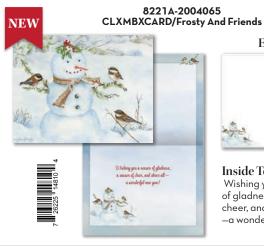

# **BOXED CHRISTMAS CARDS**

Fill hearts with holiday cheer with LANG Boxed Christmas Cards, which feature linen-embossed paper stock and embellishments. These are a truly special way to connect with loved ones around the holidays! Packaged in sets of 18 cards and 19 envelopes in a full-colour, sturdy keepsake box.

Card: 6.875"w x 5.375"h | Box: 7.75"w x 6"h x 1.5"d

18 **CARDS IN EACH BOX!** 

Wholesale \$12.50 | Suggested Retail \$24.99 | Minimum Quantity: 2