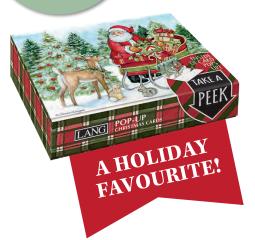

# POP-UP CARDS

LANG Pop-up Christmas Cards feature a 3-D pop-up design on the inside, and each card is decorated with traditional, full-colour art. Cards feature linen-embossed paper stock, matching colour envelopes with special seal, and foil or glitter embellishments.

You'll receive 8 cards and 8 envelopes in a full-colour, coordinating box.

Card: 6"w x 4.5"h | Box: 7.75"w x 6"h x 1.5"d

CARDS
IN EACH
BOX!

Wholesale \$14.99 | Suggested Retail \$29.99 | Minimum Quantity: 2