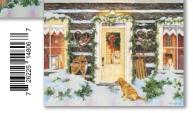

# ASSORTED BOXED CARDS

Send two varieties of artwork with LANG Assorted Boxed Christmas cards. The cards come packaged as 18 cards, 9 cards of each design, and 19 envelopes in sturdy keepsake box. Each assortment has its own holiday greeting inside. Printed on high-quality, linen-embossed paper that has a classic, luxurious feel. Full-colour artwork inside and out.

Card: 6.875"w x 5.375"h | Box: 7.75"w x 6"h x 1.625"d

18 CARDS IN EACH BOX!

Wholesale \$12.50 | Suggested Retail \$24.99 | Minimum Quantity: 2