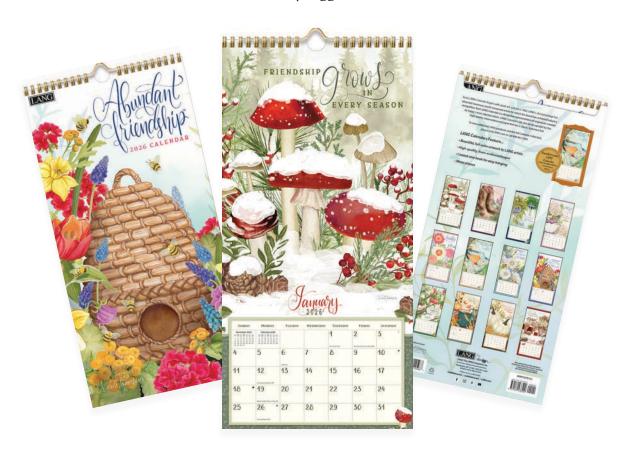

# 2026 VERTICAL CALENDARS

Every LANG Vertical Calendar begins with high-quality, linen-embossed paper that has a classic, luxurious feel. Each calendar features 12 stunning, full-colour images from nationally recognized artists. Atop each calendar is a coated spiral wire binding with a hook, so it is ready to be hung and admired in your home or workplace. It also comes packaged in a matching linen-embossed gift jacket. Each month includes important dates and moon phases.

Size: 7.75" w x 15.5" h

#### Wholesale \$11.50 | Suggested Retail \$22.99

2026A-26991079151 VRTWCAL/Abundant Friendship

Abundant Friendship
26991079151

2026A-26991079114 VRTWCAL/Bountiful Blessings

Bountiful Blessings

2026A-26991079115 VRTWCAL/Cats In The Country