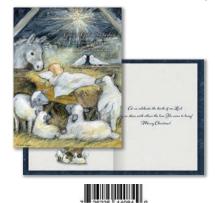

# **BOXED CHRISTMAS CARDS**

Fill hearts with holiday cheer with LANG Boxed Christmas Cards, which feature linen-embossed paper stock and embellishments. These are a truly special way to connect with loved ones around the holidays! Packaged in sets of 18 cards and 19 envelopes in a full-colour, sturdy keepsake box.

Card: 6.875"w x 5.375"h | Box: 7.75"w x 6"h x 1.5"d

18 **CARDS IN EACH BOX!** 

Wholesale \$12.50 | Suggested Retail \$24.99 | Minimum Quantity: 2