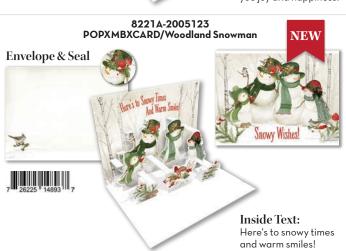

# POP-UP CARDS

LANG Pop-up Christmas Cards feature a 3-D pop-up design on the inside, and each card is decorated with traditional, full-colour art. Cards feature linen-embossed paper stock, matching colour envelopes with special seal, and foil or glitter embellishments.

You'll receive 8 cards and 8 envelopes in a full-colour, coordinating box.

Card: 6"w x 4.5"h | Box: 7.75"w x 6"h x 1.5"d

CARDS
IN EACH
BOX!

Wholesale \$14.99 | Suggested Retail \$29.99 | Minimum Quantity: 2