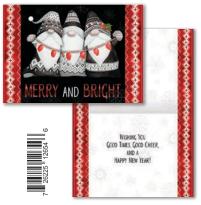

# **NEW** XMBXCARD/Christmas Friends ristmas Merry Christmas and Magny "Une Year!

**Inside Text:** 

As we celebrate the birth of our Savior, may your heart be filled with His love and light. Merry Christmas and Happy New Year!