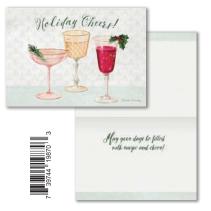

#### 8221A-1004902 XMBXCARD/Christmas Cheers

# Eat, drink and be morry. Have a wonderful Aristmas!

Envelope

Inside Text: Eat, drink and merry. Have a wonderful Christmas.