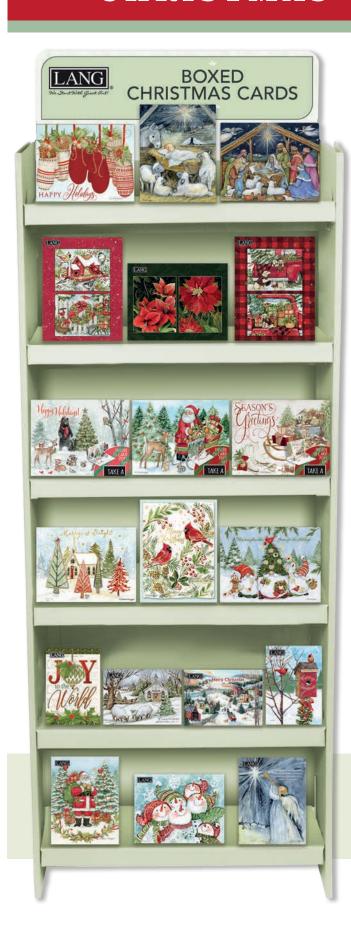

# CHRISTMAS CARD DISPLAY

### **Christmas Card Display**

LANG's display package is a must-have for your seasonal assortment. Constructed of heavy-duty corrugate, this sturdy fixture can be used to display your entire Christmas Card assortment. With 6 adjustable shelves, there are endless merchandising opportunities!

- · Heavy-duty corrugate
- Up to 6 adjustable shelves
- Includes display header
- Display size: 24"w x 54"h x 12"d

Purchase a minimum of 64 Christmas Cards and receive the floor corrugate display

(\$68.00 value)

#### Choose from:

- Assorted Boxed Christmas Cards
- Boxed Christmas Cards
- Classic Christmas Cards
- Petite Christmas Cards
- Pop-Up Christmas Cards
- Luxe Christmas Cards

85000-1099691 XMDISP/Xmas Card Corrugate Flr