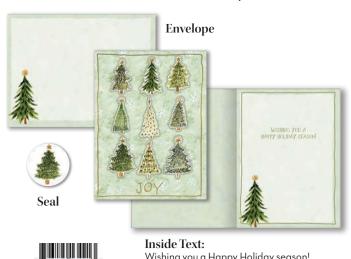

ing you a joyous Christmas full of love and laughter!





Inside Text: Wishing you all the happiness your heart can hold. Merry Christmas!









Inside Text: May the true spirit of Christmas shine in your heart and light your path.





# LUXE CHRISTMAS CARDS

Enjoy luxury cards with that are packed to the brim with exciting special details. Each box includes 8 cards and matching envelopes with multiple glitter, foil, or gloss varnish embellishments. Each card in printed with full-colour artwork inside and out, on linen-embossed paper that has a classic, luxurious feel.

Card: 6"w x 4.5"h | Box: 5"w x 6.5"h x 1.75"d

Wholesale \$12.50 | Suggested Retail \$24.99 | Minimum Quantity: 2



8 **CARDS** 

8221A-1025101 LXXMBXCARD/Magic of Christmas



8221A-1025102 LXXMBXCARD/Christmas Joy



Wishing you a Happy Holiday season!

#### 8221A-1025104 LXXMBXCARD/Holiday Gnomes



# 8221A-1025106 LXXMBXCARD/Vintage Christmas

# 8221A-1025107 LXXMBXCARD/Christmas Cardinals



**Inside Text:** Wishing you love, light, and laughter this holiday season!



**Inside Text:** May the charm of the season light every part of your spirit.

# 8221A-1025108 LXXMBXCARD/Merry & Bright Blessings





NEW

**Inside Text:** Blank Inside

# 8221A-1025109 LXXMBXCARD/Forest Friends







**Inside Text:** Wishing you a season of joy, surrounded by those you cherish most.

8221A-1025110 LXXMBXCARD/Spirits Bright





Seal

**Inside Text:** May the magic of the holidays fill your heart with good cheer now and throughout the New Year.

# 8221A-1025111 LXXMBXCARD/Meowy Christmas







**Inside Text:** W