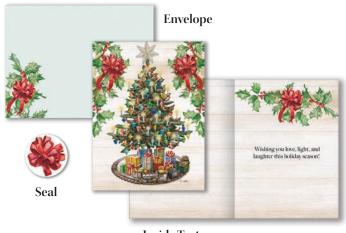

# 8221A-1025107 LXXMBXCARD/Christmas Cardinals

**Inside Text:** Wishing you love, light, and laughter this holiday season!

**Inside Text:** May the charm of the season light every part of your spirit.