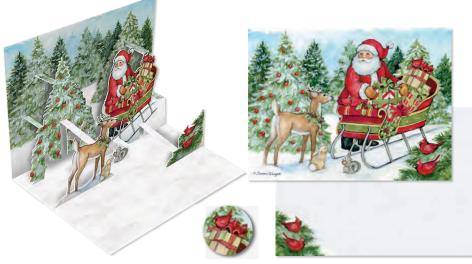

# POP-UP CARDS

LANG Pop-up Christmas Cards feature a 3-D pop-up design on the inside, and each card is decorated with traditional, full-colour art. Cards feature linen-embossed paper stock, matching colour envelopes with special seal, and foil or glitter embellishments.

You'll receive 8 cards and 8 envelopes in a full-colour, coordinating box.

Card: 6"w x 4.5"h | Box: 7.75"w x 6"h x 1.5"d

CARDS
IN EACH
BOX!

Wholesale \$14.99 | Suggested Retail \$29.99 | Minimum Quantity: 2

#### 8221A-2005120 POPXMBXCARD/Christmas Delivery