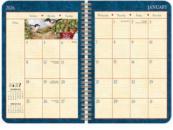

# 2026 SPIRAL ENGAGEMENT PLANNERS

Every LANG Spiral Engagement Planner begins with high-quality, linen-embossed paper that has a classic, luxurious feel. Each planner features a 12-month dual format which allows planning by week or by month. Every planner also includes a notes and address pages, along with a special back pocket that is perfect for storing stickers, business cards, and other important odds and ends. Each planner is 150 pages in length.

Size: 6.25" w x 9" h

#### Wholesale \$12.50 | Suggested Retail \$24.99

2026A-26991011081 SPRLENGPLN/American Cat

2026A-26991011105 SPRLENGPLN/Birds In Garden

2026A-26991011083 SPRLENGPLN/Bountiful Blessings

2026A-26991011098 SPRLENGPLN/Garden Botanicals