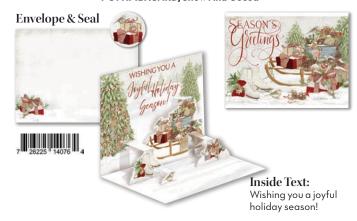

# POP-UP CARDS

LANG Pop-up Christmas Cards feature a 3-D pop-up design on the inside, and each card is decorated with traditional, full-colour art. Cards feature linen-embossed paper stock, matching colour envelopes with special seal, and foil or glitter embellishments.

You'll receive 8 cards and 8 envelopes in a full-colour, coordinating box.

Card: 6"w x 4.5"h | Box: 7.75"w x 6"h x 1.5"d

CARDS
IN EACH
BOX!

Wholesale \$14.99 | Suggested Retail \$29.99 | Minimum Quantity: 2