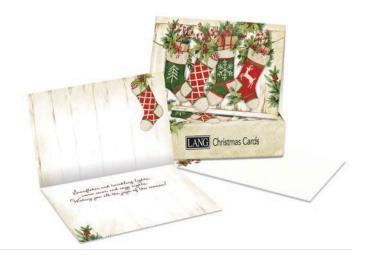

# POP-UP CARDS

LANG Pop-up Christmas Cards feature a 3-D pop-up design on the inside, and each card is decorated with traditional, full-colour art. Cards feature linen-embossed paper stock, matching colour envelopes with special seal, and foil or glitter embellishments.

You'll receive 8 cards and 8 envelopes in a full-colour, coordinating box.

Card: 6"w x 4.5"h | Box: 7.75"w x 6"h x 1.5"d

CARDS
IN EACH
BOX!

Wholesale \$14.99 | Suggested Retail \$29.99 | Minimum Quantity: 2