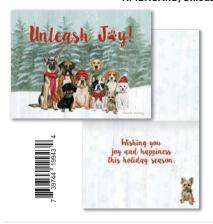

# 8221A-1004840 XMBXCARD/Angel Of Christmas

**Inside Text:** May love shine brightly on you and yours during this Christmas.

8221A-1004843 XMBXCARD/Unleash Joy

Envelope

**Inside Text:** Wishing you joy and happiness this holiday season.