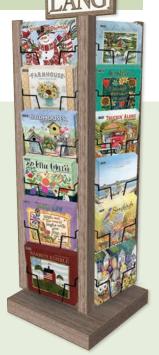

#### 16-Pocket Wire Spinner

Display Size: 18"w x 62"h x 18"d

DISP/16 PKT Wire Spinner 5000A-0299008

#### Vertical Wall Clip-On

Holds 4 Vertical Wall Calendar designs Clip-On size: 8.5"w x 29"h x 4.5"d

DISP/Vertical Wall Clip On 5000A-1099224

### 6-Pocket Floor **Corrugate Display**

Display Size: 14.25"w x 56.5"h x 19.25"d

DISP/6 PKT Flr Corrugate 5000A-1099269

#### Wall Calendar Spinner

4-way revolving design with heavy-duty wire baskets Solid wood & metal base for added stability Display size: 23.625"w x 73.13"h x 23.625"d

> DISP/Wall Calendar Spinner 5000A-1099890