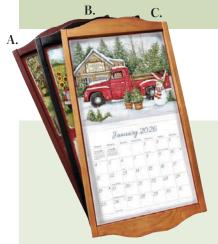

#### **Classic Wall Calendar Frames**

Solid wood construction and comes in three decorative finishes. Frame Size: 14.75" w x 27.5"h x 1.25"d

Wholesale: \$20.00 | Suggested Retail: \$39.99 Minimum Quantity: 2

> A. Espresso 221A-FRBESPRESSO

B. Black 221A-FRBLACK

C. Natural 221A-FRNATURAL 