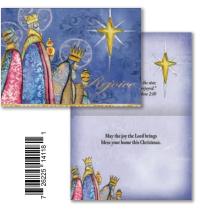

#### 8221A-2004557 SMXMBXCARD/We Three Kings

Envelope

**Inside Text:** 

"When the Magi saw the star, they were overjoyed." Matthew 2:10 May the joy the Lord brings bless your home this Christmas.

NEW