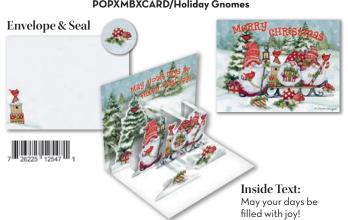

#### 8221A-1025104 LXXMBXCARD/Holiday Gnomes

# POP-UP CARDS

LANG Pop-up Christmas Cards feature a 3-D pop-up design on the inside, and each card is decorated with traditional, full-colour art. Cards feature linen-embossed paper stock, matching colour envelopes with special seal, and foil or glitter embellishments.

You'll receive 8 cards and 8 envelopes in a full-colour, coordinating box.

Card: 6"w x 4.5"h | Box: 7.75"w x 6"h x 1.5"d

CARDS
IN EACH
BOX!

Wholesale \$14.99 | Suggested Retail \$29.99 | Minimum Quantity: 2