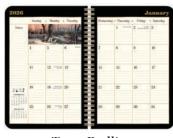

## 2026 2-YEAR PLANNERS

Each LANG 2-Year Planner begins with premium paper that has a classic, luxurious feel.

The planner features a monthly spread from January 2026 through December 2027.

Every planner comes with a clear protective cover, and is 56 pages in length. Each month includes important dates and moon phases, along with a special spread at the beginning of the calendar listing holidays for each year.

Size: 3.5" w x 6. 375" h

#### Wholesale \$5.00 | Suggested Retail \$9.99

|                                                                                                                                          | Sunday | Monday                     | Tuesday  | Wednesday | Thursday    | Friday                              | Saturda |
|------------------------------------------------------------------------------------------------------------------------------------------|--------|----------------------------|----------|-----------|-------------|-------------------------------------|---------|
| Notes                                                                                                                                    |        |                            | 4        | 7 ,7      | 1           | 2                                   | 3       |
|                                                                                                                                          |        |                            | 2        | 64.       | Services by | Day Affect<br>New York's Elect (NS) |         |
|                                                                                                                                          | 4      | 5                          | 6        | 7         | 8           | 9                                   | 10      |
|                                                                                                                                          |        |                            | Spiphony |           |             |                                     |         |
|                                                                                                                                          | 11     | 12                         | 13       | 14        | 15          | 16                                  | 17      |
| 1rd-() 1000-()                                                                                                                           |        | Contarg of Age Day<br>(8%) |          |           |             |                                     |         |
| DECEMBER 2015  DECEMBER 2015  3 M T W T F S  7 B 9 W 11 V S  10 T W 1 T W S  7 B 9 W 11 V S  10 T W 1 W S  10 T W S  20 D 10 D 25 D 20 P | 18     | 19                         | 20       | 21        | 22          | 23                                  | 24      |
| 7158MJARY 2006<br>1 M T W T F 5<br>1 2 2 4 8 8 3<br>7 7 10 11 11 11<br>15 10 17 18 19 20 21<br>20 23 24 25 26 27 26                      | 25     | 26                         | 27       | 28        | 29          | 30                                  | 31      |