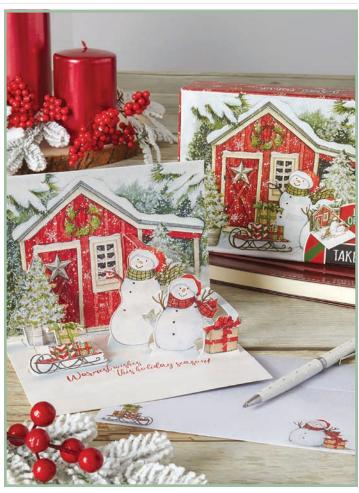

# POP-UP CARDS

LANG Pop-up Christmas Cards feature a 3-D pop-up design on the inside, and each card is decorated with traditional, full-colour art. Cards feature linen-embossed paper stock, matching colour envelopes with special seal, and foil or glitter embellishments.

You'll receive 8 cards and 8 envelopes in a full-colour, coordinating box.

Card: 6"w x 4.5"h | Box: 7.75"w x 6"h x 1.5"d

CARDS
IN EACH
BOX!

Wholesale \$14.99 | Suggested Retail \$29.99 | Minimum Quantity: 2

#### 8221A-2005118 POPXMBXCARD/Farmhouse