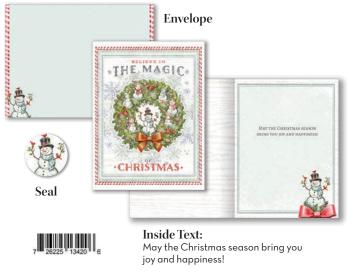

8221A-1004759 XMBXCARD/Believe Santa

Envelope

**Inside Text:** Believe in the magic of the season.

8221A-1004760 XMBXCARD/Cardinal And Berries

Envelope

**Inside Text:** May Joy be your gift at Christmas & may Faith, Hope and Love be your treasures in the New Year.