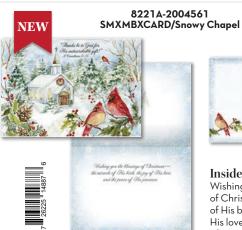

8221A-2004560 SMXMBXCARD/Woodland Santa

7 26225 14817 3

**Inside Text:** Wishing you a holiday season filled with warmth and cheer.

Envelope

**Inside Text:** 

Wishing you the blessings of Christmas—the miracle of His birth, the joy of His love, and the peace of His presence.