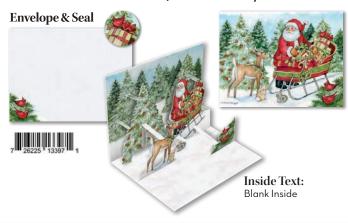

# POP-UP CARDS

LANG Pop-up Christmas Cards feature a 3-D pop-up design on the inside, and each card is decorated with traditional, full-colour art. Cards feature linen-embossed paper stock, matching colour envelopes with special seal, and foil or glitter embellishments.

You'll receive 8 cards and 8 envelopes in a full-colour, coordinating box.

Card: 6"w x 4.5"h | Box: 7.75"w x 6"h x 1.5"d

CARDS
IN EACH
BOX!

Wholesale \$14.99 | Suggested Retail \$29.99 | Minimum Quantity: 2

8221A-2005102 POPXMBXCARD/Nativity

8221A-2005108 POPXMBXCARD/Cardinal Christmas