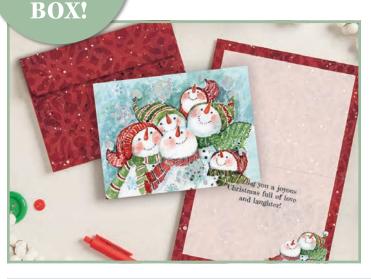

#### 8221A-1004925 XMBXCARD/Bear-y Merry Xmas

8221A-1004927

XMBXCARD/Coming Home For Xmas

NEW

NEW

Envelope

**Inside Text:** Wishing you a Beary Merry Christmas!

# **NEW** XMBXCARD/Christmas Friends ristmas Merry Christmas and Magny "Une Year!

**Inside Text:** 

As we celebrate the birth of our Savior, may your heart be filled with His love and light. Merry Christmas and Happy New Year!