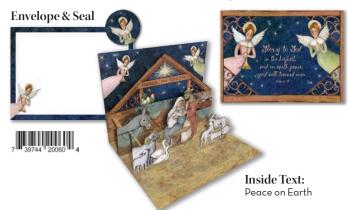

# POP-UP CARDS

LANG Pop-up Christmas Cards feature a 3-D pop-up design on the inside, and each card is decorated with traditional, full-colour art. Cards feature linen-embossed paper stock, matching colour envelopes with special seal, and foil or glitter embellishments.

You'll receive 8 cards and 8 envelopes in a full-colour, coordinating box.

Card: 6"w x 4.5"h | Box: 7.75"w x 6"h x 1.5"d

CARDS
IN EACH
BOX!

Wholesale \$14.99 | Suggested Retail \$29.99 | Minimum Quantity: 2

8221A-2005102 POPXMBXCARD/Nativity

8221A-2005108 POPXMBXCARD/Cardinal Christmas