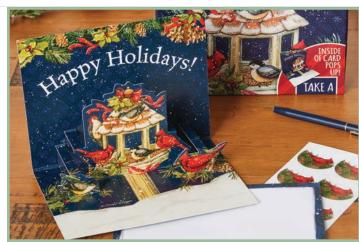

# POP-UP CARDS

LANG Pop-up Christmas Cards feature a 3-D pop-up design on the inside, and each card is decorated with traditional, full-colour art. Cards feature linen-embossed paper stock, matching colour envelopes with special seal, and foil or glitter embellishments.

You'll receive 8 cards and 8 envelopes in a full-colour, coordinating box.

Card: 6"w x 4.5"h | Box: 7.75"w x 6"h x 1.5"d

CARDS
IN EACH
BOX!

Wholesale \$14.99 | Suggested Retail \$29.99 | Minimum Quantity: 2

8221A-2005102 POPXMBXCARD/Nativity

8221A-2005108 POPXMBXCARD/Cardinal Christmas