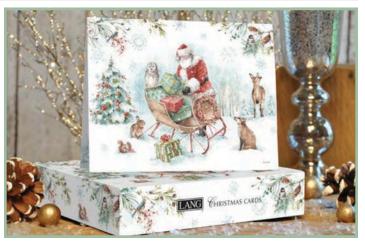

# ASSORTED BOXED CARDS

Send two varieties of artwork with LANG Assorted Boxed Christmas cards. The cards come packaged as 18 cards, 9 cards of each design, and 19 envelopes in sturdy keepsake box. Each assortment has its own holiday greeting inside. Printed on high-quality, linen-embossed paper that has a classic, luxurious feel. Full-colour artwork inside and out.

Card: 6.875"w x 5.375"h | Box: 7.75"w x 6"h x 1.625"d

18 CARDS IN EACH BOX!

Wholesale \$12.50 | Suggested Retail \$24.99 | Minimum Quantity: 2