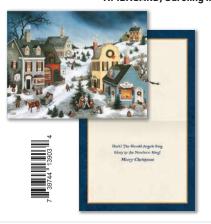

Envelope

**Inside Text:** Hark! The Herald Angels Sing, Glory to the Newborn King! Merry Christmas

8221A-1004669 XMBXCARD/Wintertime Cardinal

**Inside Text:** Wishing you a Joyous Christmas and a Happy New Year.