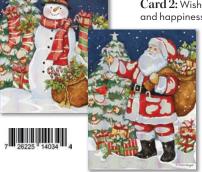

#### 8221A-1008128 AXMBXCARD/Santa & Snowman

NEW

NEW

8221A-1008129 AXMBXCARD/Winter Birds

Card 1: Merry Christmas! Wishing you the best this holiday season!

Card 2: Warmest wishes for a very Merry Christmas and a Happy New Year!