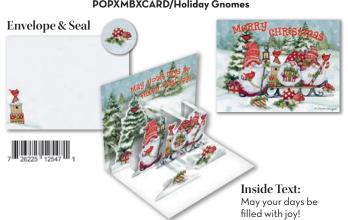

is presence.



NEW

8221A-2004562 SMXMBXCARD/Christmas Greetings



Envelope



**Inside Text:** 

The true spirit of holidays is found in the love we share and the joy we give. Wishing you a Christmas filled with both.



# POP-UP CARDS

LANG Pop-up Christmas Cards feature a 3-D pop-up design on the inside, and each card is decorated with traditional, full-colour art. Cards feature linen-embossed paper stock, matching colour envelopes with special seal, and foil or glitter embellishments.

You'll receive 8 cards and 8 envelopes in a full-colour, coordinating box.

Card: 6"w x 4.5"h | Box: 7.75"w x 6"h x 1.5"d

CARDS
IN EACH
BOX!

Wholesale \$14.99 | Suggested Retail \$29.99 | Minimum Quantity: 2





8221A-2005102 POPXMBXCARD/Nativity



8221A-2005108 POPXMBXCARD/Cardinal Christmas









#### 8221A-2005118 POPXMBXCARD/Farmhouse

# Envelope & Seal | This is a sea of the sea

#### 8221A-2005119 POPXMBXCARD/Xmas Traditions



#### 8221A-2005120 POPXMBXCARD/Christmas Delivery



#### 8221A-2005121 POPXMBXCARD/Snow And Cocoa















444 NEWBOLD ST., LONDON, ONTARIO N6E 1K3
PHONE: 1-800-667-1902 | FAX: 1-888-963-1297
WWW.BELLAFLOR.CA
SHOW T.O. SHOWROOM 215