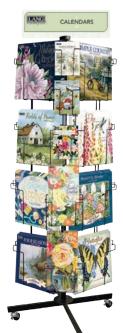

# CHRISTMAS CARD DISPLAY

### **Christmas Card Display**

LANG's display package is a must-have for your seasonal assortment. Constructed of heavy-duty corrugate, this sturdy fixture can be used to display your entire Christmas Card assortment. With 6 adjustable shelves, there are endless merchandising opportunities!

- · Heavy-duty corrugate
- Up to 6 adjustable shelves
- Includes display header
- Display size: 24"w x 54"h x 12"d

Purchase a minimum of 64 Christmas Cards and receive the floor corrugate display

(\$68.00 value)

#### Choose from:

- Assorted Boxed Christmas Cards
- Boxed Christmas Cards
- Classic Christmas Cards
- Petite Christmas Cards
- Pop-Up Christmas Cards
- Luxe Christmas Cards

85000-1099691 XMDISP/Xmas Card Corrugate Flr