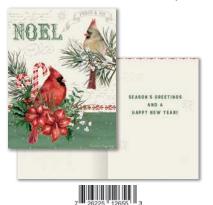

8221A-2004059 CLXMBXCARD/Noel Cardinals

Envelope

**Inside Text:** Season's Greetings and a Happy New Year!

8221A-2004060 **CLXMBXCARD/Angels Sing** 

Envelope

**Inside Text:** May the Lord's light shine brightly upon you and your loved ones this holiday season.