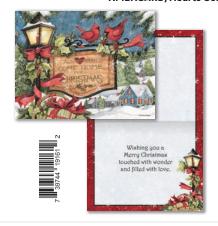

# 8221A-1004831 XMBXCARD/Hearts Come Home

Envelope

**Inside Text:** Wishing you a Merry Christmas touched with wonder and filled with love.

Envelope