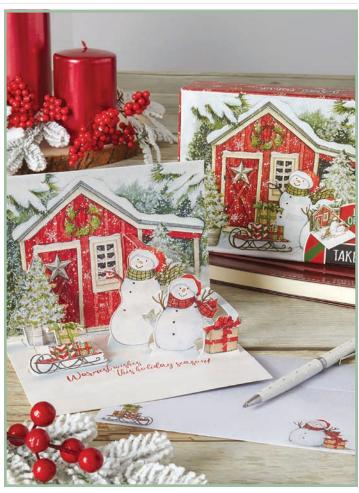

# POP-UP CARDS

LANG Pop-up Christmas Cards feature a 3-D pop-up design on the inside, and each card is decorated with traditional, full-colour art. Cards feature linen-embossed paper stock, matching colour envelopes with special seal, and foil or glitter embellishments.

You'll receive 8 cards and 8 envelopes in a full-colour, coordinating box.

Card: 6"w x 4.5"h | Box: 7.75"w x 6"h x 1.5"d

CARDS
IN EACH
BOX!

Wholesale \$14.99 | Suggested Retail \$29.99 | Minimum Quantity: 2