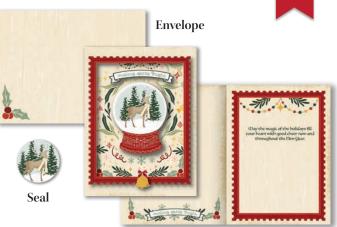

w x 6.5"h x 1.75"d

Wholesale \$12.50 | Suggested Retail \$24.99 | Minimum Quantity: 2



8 **CARDS** 

8221A-1025101 LXXMBXCARD/Magic of Christmas



8221A-1025102 LXXMBXCARD/Christmas Joy



Wishing you a Happy Holiday season!

#### 8221A-1025104 LXXMBXCARD/Holiday Gnomes



# 8221A-1025106 LXXMBXCARD/Vintage Christmas

# 8221A-1025107 LXXMBXCARD/Christmas Cardinals



**Inside Text:** Wishing you love, light, and laughter this holiday season!



**Inside Text:** May the charm of the season light every part of your spirit.

# 8221A-1025108 LXXMBXCARD/Merry & Bright Blessings





NEW

**Inside Text:** Blank Inside

# 8221A-1025109 LXXMBXCARD/Forest Friends







**Inside Text:** Wishing you a season of joy, surrounded by those you cherish most.

8221A-1025110 LXXMBXCARD/Spirits Bright





Seal

**Inside Text:** May the magic of the holidays fill your heart with good cheer now and throughout the New Year.

# 8221A-1025111 LXXMBXCARD/Meowy Christmas







**Inside Text:** Wishing your and your loved ones a purrfect holiday season!

# PETITE BOXED CARDS

Elegantly designed in a delicate size, the LANG Petite Boxed Christmas Cards come with matching envelopes and foil embellishments. You'll receive 12 cards and 13 envelopes in a coordinating box with acetate lid. Printed with full-colour inside and out, on high-quality, linen-embossed paper that has a classic, luxurious feel.

Card: 5"w x 3.5"h | Box: 4"w x 5.5"h x 1.5"d

12 CARDS IN EACH BOX!

#### Wholesale \$8.50 | Suggested Retail \$16.99 | Minimum Quantity: 2



#### 8221A-2004552 SMXMBXCARD/Gnomes



a # 7

Envelope