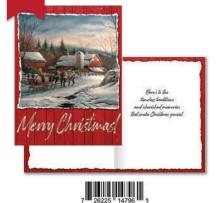

#### 8221A-1004928 XMBXCARD/Deck The Halls

Envelope

**Inside Text:** 

Here's to the timeless traditions and cherished memories that make Christmas special.

Envelope

**Inside Text:** 

Celebrate the joy of the season with a heart full of love and a home full of happiness. Merry Christmas!