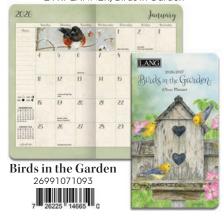

### 2026 2-YEAR PLANNERS

Each LANG 2-Year Planner begins with premium paper that has a classic, luxurious feel.

The planner features a monthly spread from January 2026 through December 2027.

Every planner comes with a clear protective cover, and is 56 pages in length. Each month includes important dates and moon phases, along with a special spread at the beginning of the calendar listing holidays for each year.

Size: 3.5" w x 6. 375" h

#### Wholesale \$5.00 | Suggested Retail \$9.99

|                                                                                                                                          | Sunday | Monday                     | Tuesday  | Wednesday | Thursday    | Friday                              | Saturda |
|------------------------------------------------------------------------------------------------------------------------------------------|--------|----------------------------|----------|-----------|-------------|-------------------------------------|---------|
| Notes                                                                                                                                    |        |                            | 4        | 7 ,7      | 1           | 2                                   | 3       |
|                                                                                                                                          |        |                            | 2        | 64.       | Services by | Day Affect<br>New York's Elect (NS) |         |
|                                                                                                                                          | 4      | 5                          | 6        | 7         | 8           | 9                                   | 10      |
|                                                                                                                                          |        |                            | Spiphony |           |             |                                     |         |
|                                                                                                                                          | 11     | 12                         | 13       | 14        | 15          | 16                                  | 17      |
| 1rd-() 1000-()                                                                                                                           |        | Contarg of Age Day<br>(8%) |          |           |             |                                     |         |
| DECEMBER 2015  DECEMBER 2015  3 M T W T F S  7 B 9 W 11 V S  10 T W 1 T W S  7 B 9 W 11 V S  10 T W 1 W S  10 T W S  20 D 10 D 25 D 20 P | 18     | 19                         | 20       | 21        | 22          | 23                                  | 24      |
| 7158MJARY 2006<br>1 M T W T F 5<br>1 2 2 4 8 8 3<br>7 7 10 11 11 11<br>15 10 17 18 19 20 21<br>20 23 24 25 26 27 26                      | 25     | 26                         | 27       | 28        | 29          | 30                                  | 31      |

2026A-26991071093 2YRPLANNER/Birds In Garden

2026A-26991071088 2YRPLANNER/Color My World

2026A-26991071011 2YRPLANNER/Field Guide

2026A-26991071103 2YRPLANNER/Garden Botanicals

2026A-26991071111 2YRPLANNER/Gnome Sweet Gnome