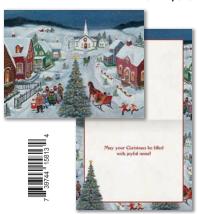

# POP-UP CARDS

LANG Pop-up Christmas Cards feature a 3-D pop-up design on the inside, and each card is decorated with traditional, full-colour art. Cards feature linen-embossed paper stock, matching colour envelopes with special seal, and foil or glitter embellishments.

You'll receive 8 cards and 8 envelopes in a full-colour, coordinating box.

Card: 6"w x 4.5"h | Box: 7.75"w x 6"h x 1.5"d

CARDS
IN EACH
BOX!

Wholesale \$14.99 | Suggested Retail \$29.99 | Minimum Quantity: 2