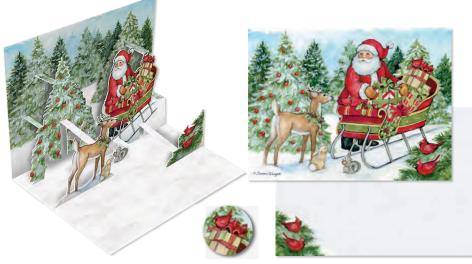

8221A-2005102 POPXMBXCARD/Nativity

8221A-2005108 POPXMBXCARD/Cardinal Christmas

# POP-UP CARDS

LANG Pop-up Christmas Cards feature a 3-D pop-up design on the inside, and each card is decorated with traditional, full-colour art. Cards feature linen-embossed paper stock, matching colour envelopes with special seal, and foil or glitter embellishments.

You'll receive 8 cards and 8 envelopes in a full-colour, coordinating box.

Card: 6"w x 4.5"h | Box: 7.75"w x 6"h x 1.5"d

CARDS
IN EACH
BOX!

Wholesale \$14.99 | Suggested Retail \$29.99 | Minimum Quantity: 2