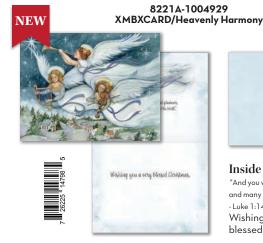

# **NEW** XMBXCARD/Christmas Friends ristmas Merry Christmas and Magny "Une Year!

**Inside Text:** 

As we celebrate the birth of our Savior, may your heart be filled with His love and light. Merry Christmas and Happy New Year!

#### **Inside Text:**

"And you will have joy and gladness, and many will rejoice at His birth." - Luke 1:14 Wishing you a very blessed Christmas.

Envelope