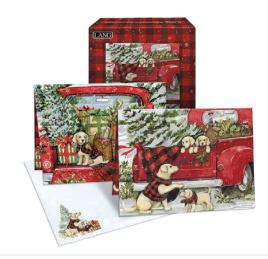

# CHRISTMAS CARD DISPLAY

### **Christmas Card Display**

LANG's display package is a must-have for your seasonal assortment. Constructed of heavy-duty corrugate, this sturdy fixture can be used to display your entire Christmas Card assortment. With 6 adjustable shelves, there are endless merchandising opportunities!

- · Heavy-duty corrugate
- Up to 6 adjustable shelves
- Includes display header
- Display size: 24"w x 54"h x 12"d

Purchase a minimum of 64 Christmas Cards and receive the floor corrugate display

(\$68.00 value)

#### Choose from:

- Assorted Boxed Christmas Cards
- Boxed Christmas Cards
- Classic Christmas Cards
- Petite Christmas Cards
- Pop-Up Christmas Cards
- Luxe Christmas Cards

85000-1099691 XMDISP/Xmas Card Corrugate Flr