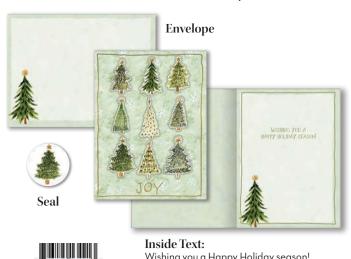

# PETITE BOXED CARDS

Elegantly designed in a delicate size, the LANG Petite Boxed Christmas Cards come with matching envelopes and foil embellishments. You'll receive 12 cards and 13 envelopes in a coordinating box with acetate lid. Printed with full-colour inside and out, on high-quality, linen-embossed paper that has a classic, luxurious feel.

Card: 5"w x 3.5"h | Box: 4"w x 5.5"h x 1.5"d

12 CARDS IN EACH BOX!

#### Wholesale \$8.50 | Suggested Retail \$16.99 | Minimum Quantity: 2