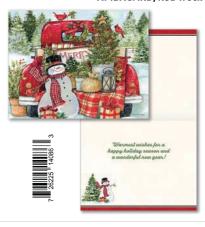

**Inside Text:** May the miracle of Christmas fill your heart with joy!

8221A-1004914 XMBXCARD/Red Truck & Snowman

Envelope

**Inside Text:** Warmest wishes for a happy holiday season and a wonderful new year!