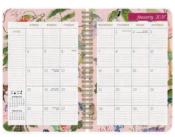

# 2026 SPIRAL ENGAGEMENT PLANNERS

Every LANG Spiral Engagement Planner begins with high-quality, linen-embossed paper that has a classic, luxurious feel. Each planner features a 12-month dual format which allows planning by week or by month. Every planner also includes a notes and address pages, along with a special back pocket that is perfect for storing stickers, business cards, and other important odds and ends. Each planner is 150 pages in length.

Size: 6.25" w x 9" h

#### Wholesale \$12.50 | Suggested Retail \$24.99

2026A-26991011081 SPRLENGPLN/American Cat

2026A-26991011105 SPRLENGPLN/Birds In Garden

2026A-26991011083 SPRLENGPLN/Bountiful Blessings

2026A-26991011098 SPRLENGPLN/Garden Botanicals