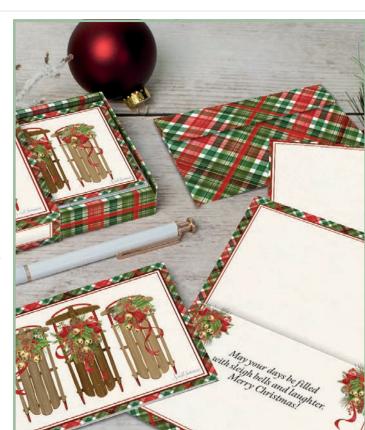

8221A-1004899 XMBXCARD/Christmas Sleigh

**Inside Text:** Wishing you a season full of light and laughter! Merry Christmas!

8221A-1004900 XMBXCARD/Merry & Bright Greetings

Envelope

Inside Text: Wishing you a Christmas that's merry and bright.

#### 8221A-2004556 SMXMBXCARD/Seasonal Sleds

Envelope

**Inside Text:** 

May your days be filled with sleigh bells and laughter. Merry Christmas!