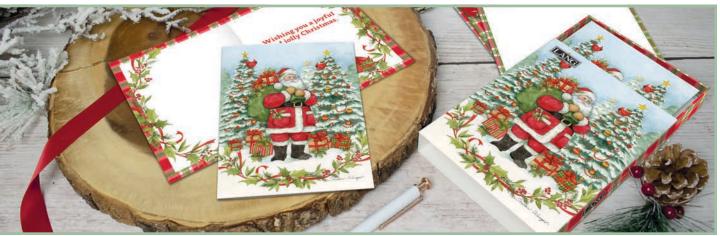

# ASSORTED BOXED CARDS

Send two varieties of artwork with LANG Assorted Boxed Christmas cards. The cards come packaged as 18 cards, 9 cards of each design, and 19 envelopes in sturdy keepsake box. Each assortment has its own holiday greeting inside. Printed on high-quality, linen-embossed paper that has a classic, luxurious feel. Full-colour artwork inside and out.

Card: 6.875"w x 5.375"h | Box: 7.75"w x 6"h x 1.625"d

18 CARDS IN EACH BOX!

Wholesale \$12.50 | Suggested Retail \$24.99 | Minimum Quantity: 2