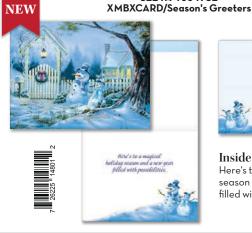

#### Envelope

**Inside Text:** 

Wishing you a Christmas season filled with love and laughter.

Envelope

**Inside Text:** 

Here's to a magical holiday season and a new year filled with possibilities.

Envelope