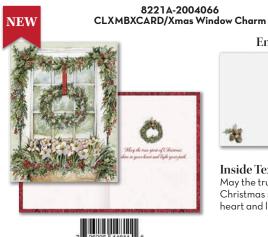

Inside Text: May the true spirit of Christmas shine in your heart and light your path.