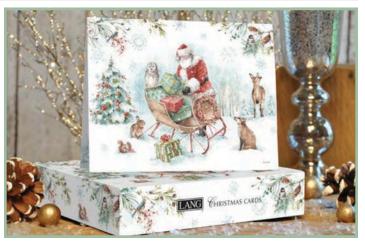

### **Christmas Card Display**

LANG's display package is a must-have for your seasonal assortment. Constructed of heavy-duty corrugate, this sturdy fixture can be used to display your entire Christmas Card assortment. With 6 adjustable shelves, there are endless merchandising opportunities!

- · Heavy-duty corrugate
- Up to 6 adjustable shelves
- Includes display header
- Display size: 24"w x 54"h x 12"d

Purchase a minimum of 64 Christmas Cards and receive the floor corrugate display

(\$68.00 value)

#### Choose from:

- Assorted Boxed Christmas Cards
- Boxed Christmas Cards
- Classic Christmas Cards
- Petite Christmas Cards
- Pop-Up Christmas Cards
- Luxe Christmas Cards

85000-1099691 XMDISP/Xmas Card Corrugate Flr