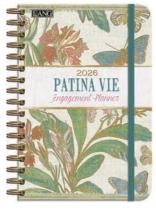

# 2026 SPIRAL ENGAGEMENT PLANNERS

Every LANG Spiral Engagement Planner begins with high-quality, linen-embossed paper that has a classic, luxurious feel. Each planner features a 12-month dual format which allows planning by week or by month. Every planner also includes a notes and address pages, along with a special back pocket that is perfect for storing stickers, business cards, and other important odds and ends. Each planner is 150 pages in length.

Size: 6.25" w x 9" h

#### Wholesale \$12.50 | Suggested Retail \$24.99

2026A-26991011081 SPRLENGPLN/American Cat

2026A-26991011105 SPRLENGPLN/Birds In Garden

2026A-26991011083 SPRLENGPLN/Bountiful Blessings

2026A-26991011098 SPRLENGPLN/Garden Botanicals

2026A-26991011111 SPRLENGPLN/Patina Vie

**Patina Vie** 26991011111

2026A-26991011112 SPRLENGPLN/Rosewood Ranch

Rosewood Ranch

2026A-26991011107 SPRLENGPLN/Terry Redlin

Terry Redlin 26991011107