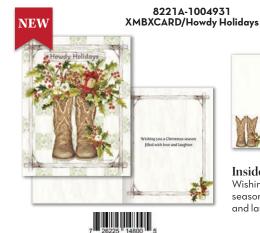

#### 8221A-1004925 XMBXCARD/Bear-y Merry Xmas

8221A-1004927

XMBXCARD/Coming Home For Xmas

NEW

NEW

Envelope

**Inside Text:** Wishing you a Beary Merry Christmas!

# **NEW** XMBXCARD/Christmas Friends ristmas Merry Christmas and Magny "Une Year!

**Inside Text:** 

As we celebrate the birth of our Savior, may your heart be filled with His love and light. Merry Christmas and Happy New Year!