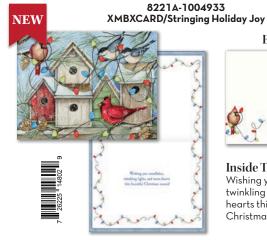

#### 8221A-1004833 XMBXCARD/Stringing Lights

Envelope

**Inside Text:** May the spirit of Christmas bring joy to your heart and happiness to your home.