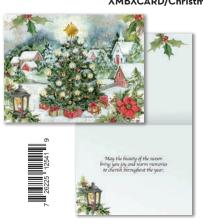

#### 8221A-1004892 XMBXCARD/Christmas Tree

Envelope

**Inside Text:** May the beauty of the season bring you joy and warm memories to cherish throughout the year.