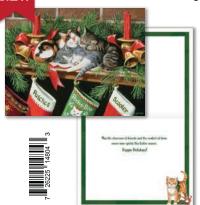

#### **Inside Text:**

May the holiday season fill your home with joy, your heart with love, and your life with laughter.

Envelope

**Inside Text:** 

May the closeness of friends and the comfort of home renew your spirits this festive season. Happy Holidays!