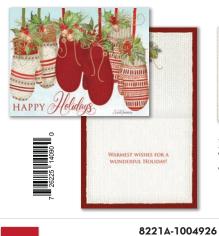

#### 8221A-1004925 XMBXCARD/Bear-y Merry Xmas

8221A-1004927

XMBXCARD/Coming Home For Xmas

NEW

NEW

Envelope

**Inside Text:** Wishing you a Beary Merry Christmas!