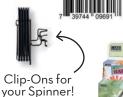

#### Vertical Wall Clip-On

Holds 4 Vertical Wall Calendar designs Clip-On size: 8.5"w x 29"h x 4.5"d

DISP/Vertical Wall Clip On 5000A-1099224