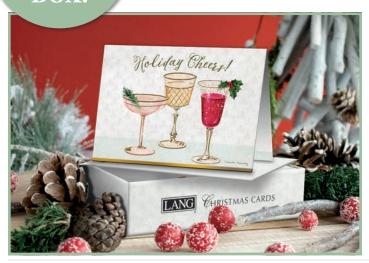

# **BOXED CHRISTMAS CARDS**

Fill hearts with holiday cheer with LANG Boxed Christmas Cards, which feature linen-embossed paper stock and embellishments. These are a truly special way to connect with loved ones around the holidays! Packaged in sets of 18 cards and 19 envelopes in a full-colour, sturdy keepsake box.

Card: 6.875"w x 5.375"h | Box: 7.75"w x 6"h x 1.5"d

18 **CARDS IN EACH BOX!** 

Wholesale \$12.50 | Suggested Retail \$24.99 | Minimum Quantity: 2