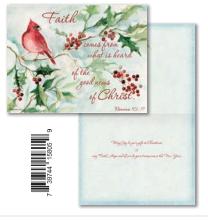

# **BOXED CHRISTMAS CARDS**

Fill hearts with holiday cheer with LANG Boxed Christmas Cards, which feature linen-embossed paper stock and embellishments. These are a truly special way to connect with loved ones around the holidays! Packaged in sets of 18 cards and 19 envelopes in a full-colour, sturdy keepsake box.

Card: 6.875"w x 5.375"h | Box: 7.75"w x 6"h x 1.5"d

18 **CARDS IN EACH BOX!** 

Wholesale \$12.50 | Suggested Retail \$24.99 | Minimum Quantity: 2