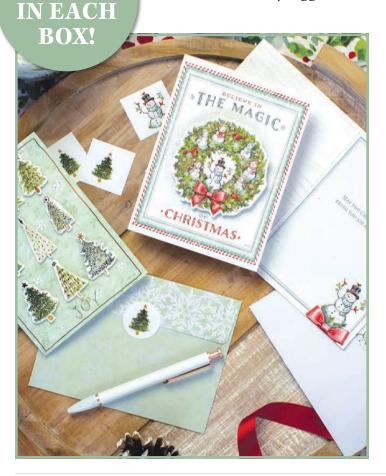

# PETITE BOXED CARDS

Elegantly designed in a delicate size, the LANG Petite Boxed Christmas Cards come with matching envelopes and foil embellishments. You'll receive 12 cards and 13 envelopes in a coordinating box with acetate lid. Printed with full-colour inside and out, on high-quality, linen-embossed paper that has a classic, luxurious feel.

Card: 5"w x 3.5"h | Box: 4"w x 5.5"h x 1.5"d

12 CARDS IN EACH BOX!

#### Wholesale \$8.50 | Suggested Retail \$16.99 | Minimum Quantity: 2