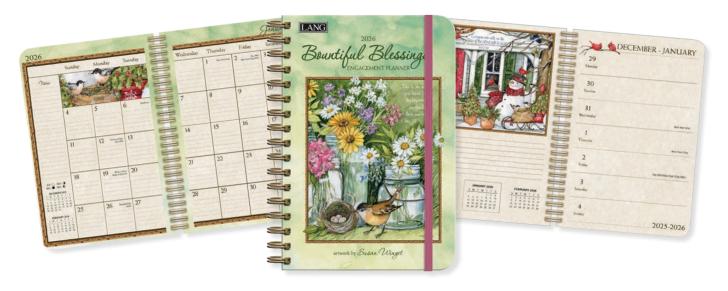

# 2026 SPIRAL ENGAGEMENT PLANNERS

Every LANG Spiral Engagement Planner begins with high-quality, linen-embossed paper that has a classic, luxurious feel. Each planner features a 12-month dual format which allows planning by week or by month. Every planner also includes a notes and address pages, along with a special back pocket that is perfect for storing stickers, business cards, and other important odds and ends. Each planner is 150 pages in length.

Size: 6.25" w x 9" h

#### Wholesale \$12.50 | Suggested Retail \$24.99

2026A-26991011081 SPRLENGPLN/American Cat

2026A-26991011105 SPRLENGPLN/Birds In Garden

2026A-26991011083 SPRLENGPLN/Bountiful Blessings

2026A-26991011098 SPRLENGPLN/Garden Botanicals