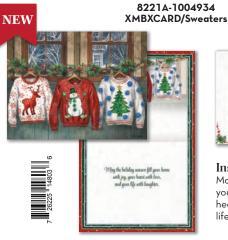

#### 8221A-1004936 XMBXCARD/Winter Retreat NEW

#### Envelope

#### **Inside Text:**

From our home to yours, wishing you a holiday season filled with peace, joy, and all things bright and beautiful.