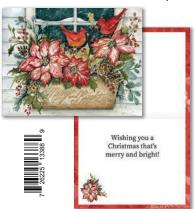

8221A-1004899 XMBXCARD/Christmas Sleigh

**Inside Text:** Wishing you a season full of light and laughter! Merry Christmas!

8221A-1004900 XMBXCARD/Merry & Bright Greetings

Envelope

Inside Text: Wishing you a Christmas that's merry and bright.