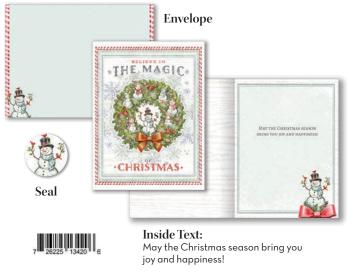

# PETITE BOXED CARDS

Elegantly designed in a delicate size, the LANG Petite Boxed Christmas Cards come with matching envelopes and foil embellishments. You'll receive 12 cards and 13 envelopes in a coordinating box with acetate lid. Printed with full-colour inside and out, on high-quality, linen-embossed paper that has a classic, luxurious feel.

Card: 5"w x 3.5"h | Box: 4"w x 5.5"h x 1.5"d

12 CARDS IN EACH BOX!

#### Wholesale \$8.50 | Suggested Retail \$16.99 | Minimum Quantity: 2