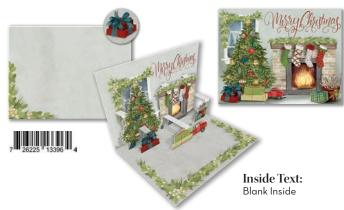

the love we share and the joy we give. Wishing you a Christmas filled with both.



# POP-UP CARDS

LANG Pop-up Christmas Cards feature a 3-D pop-up design on the inside, and each card is decorated with traditional, full-colour art. Cards feature linen-embossed paper stock, matching colour envelopes with special seal, and foil or glitter embellishments.

You'll receive 8 cards and 8 envelopes in a full-colour, coordinating box.

Card: 6"w x 4.5"h | Box: 7.75"w x 6"h x 1.5"d

CARDS
IN EACH
BOX!

Wholesale \$14.99 | Suggested Retail \$29.99 | Minimum Quantity: 2





8221A-2005102 POPXMBXCARD/Nativity



8221A-2005108 POPXMBXCARD/Cardinal Christmas









#### 8221A-2005118 POPXMBXCARD/Farmhouse

# Envelope & Seal | This is a sea of the sea

#### 8221A-2005119 POPXMBXCARD/Xmas Traditions



#### 8221A-2005120 POPXMBXCARD/Christmas Delivery



#### 8221A-2005121 POPXMBXCARD/Snow And Cocoa















444 NEWBOLD ST., LONDON, ONTARIO N6E 1K3
PHONE: 1-800-667-1902 | FAX: 1-888-963-1297
WWW.BELLAFLOR.CA
SHOW T.O. SHOWROOM 215