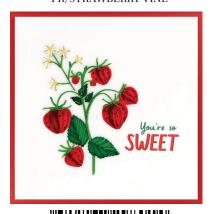

644-QUILL0059 FR/CUP OF TEA

best when shared with friends.

644-QUILL0060 FR/BRIGHT VASE

**644-QUILL0061** FR/STRAWBERRY VINE

I'm so happy we picked each other as friends!