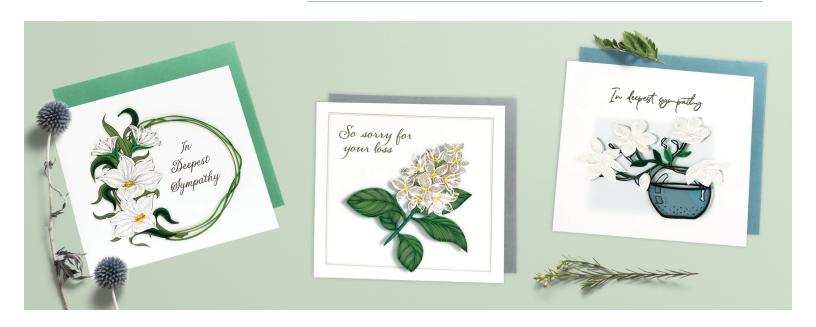

## **644-QUILL0058** RO/FLORAL HEART

You are my heart and soul.

**644-QUILL0016** SY/LILAC BOUQUET

Caring thoughts are with you in this time of sorrow.

**644-QUILL0027** SY/WHITE WREATH

Sending love and healing at this difficult time.

**644-QUILL0030** SY/WHITE FLOWERS

Wishing you comfort, peace, and strength during this difficult time.

**644-QUILL0066** SY/WHITE FRAMED

Thinking of you, and wishing you comfort.

**644-QUILL0067** SY/WHITE MAGNOLIA

Keeping you close to my heart during this time of sorrow.

### 644-QUILL0087 SY/POPPIES

Paper Poetry

Sending you love, and wishing you peace as you grieve.

#### 644-QUILL0092 SY/ANGEL HEART

With deepest sympathy for your loss.