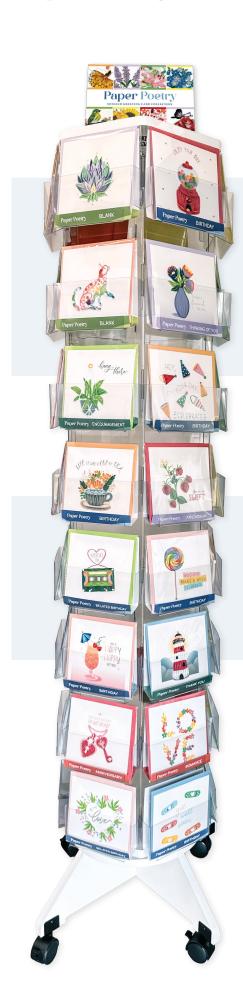

## **Display**

## 48 POCKET Floor Display

#### 5000-14546P

DISPLAY/48Pkt White Icon
DISPLAY ONLY.

#### \$480.00 UNIT PRICE

48 Pocket Display
Colour: White.
22" Wide x 72" Tall
6 facets around, 8 vertical pockets
in each facet.