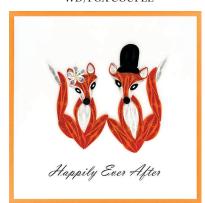

### 644-QUILL0072 WD/WEDDING CAKE

Sending love and happiness on your wedding day.

644-QUILL0033 WD/FOX COUPLE

Congratulations to the happy couple!

644-QUILL0073 WD/PINK BUG

May your journey together be full of love and happiness.