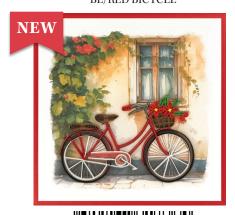

Blank Inside

**644-QUILL0127** BL/SLEEPING FOX

Blank Inside

**644-QUILL0128** BL/TULIPS IN VASE

Blank Inside

**644-QUILL0129** BL/RED BICYCLE

k Inside Blank Inside

**644-QUILL0130**BL/HEDGEHOG MUSHROOMS