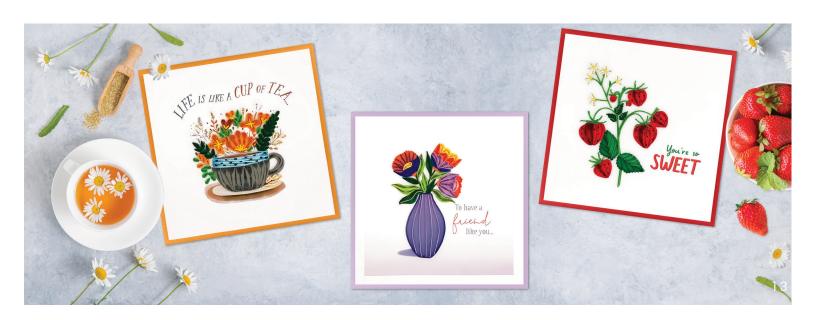

644-QUILL0059 FR/CUP OF TEA

best when shared with friends.

644-QUILL0060 FR/BRIGHT VASE

**644-QUILL0061** FR/STRAWBERRY VINE

I'm so happy we picked each other as friends!