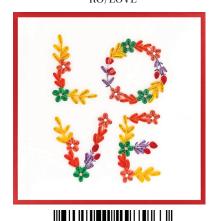

## **644-QUILL0058** RO/FLORAL HEART

You are my heart and soul.

**644-QUILL0016** SY/LILAC BOUQUET

Caring thoughts are with you in this time of sorrow.

**644-QUILL0027** SY/WHITE WREATH

Sending love and healing at this difficult time.