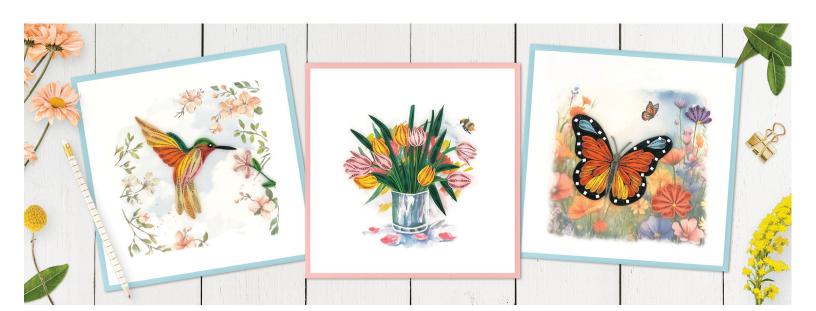

2025 QUILLED GREETING CARD COLLECTION

Quilling is a centuries-old art form that uses colourful strips of paper that are rolled, shaped, and glued together to create decorative designs. Each lovingly hand-crafted quilling card is more than just a greeting card, it's a unique and beautiful work of art!

More than just a lovingly hand-crafted greeting card, it's a unique and beautiful work of art!

644-QUILL0012 AN/CHERRY BLOSSOMS

You make my heart blossom!