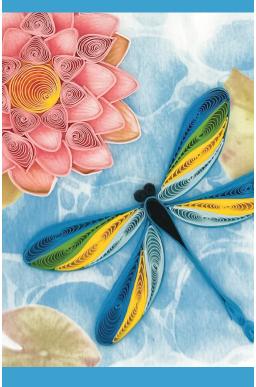

#### 644-QUILL0001 BD/BUTTERFLY PAINT

Sending you warm wishes for a spectacular birthday!

644-QUILL0002 BD/DRAGONFLY

Hope you have a dazzling day!

644-QUILL0003 BD/HUMMINGBIRD

Wishing you a perfect day!

644-QUILL0005