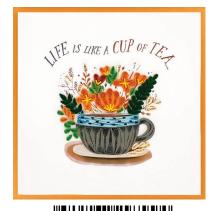

644-QUILL0059 FR/CUP OF TEA

best when shared with friends.

644-QUILL0060 FR/BRIGHT VASE

**644-QUILL0061** FR/STRAWBERRY VINE

I'm so happy we picked each other as friends!