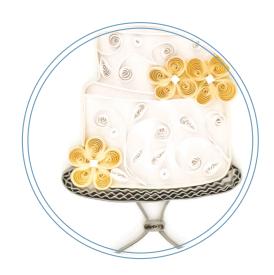

### 644-QUILL0072 WD/WEDDING CAKE

Sending love and happiness on your wedding day.

644-QUILL0033 WD/FOX COUPLE

Congratulations to the happy couple!

644-QUILL0073 WD/PINK BUG

May your journey together be full of love and happiness.