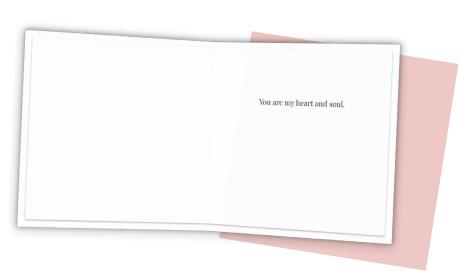

## **644-QUILL0058** RO/FLORAL HEART

You are my heart and soul.

**644-QUILL0016** SY/LILAC BOUQUET

Caring thoughts are with you in this time of sorrow.

**644-QUILL0027** SY/WHITE WREATH

Sending love and healing at this difficult time.