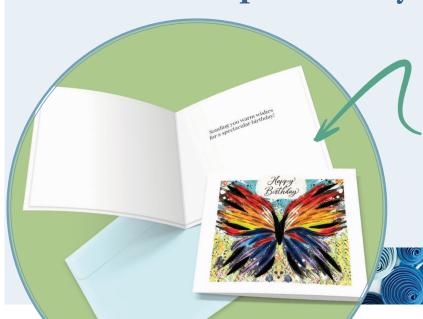

#### 644-QUILL0001 BD/BUTTERFLY PAINT

Sending you warm wishes for a spectacular birthday!

644-QUILL0002 BD/DRAGONFLY

Hope you have a dazzling day!

644-QUILL0003 BD/HUMMINGBIRD

Wishing you a perfect day!

644-QUILL0005