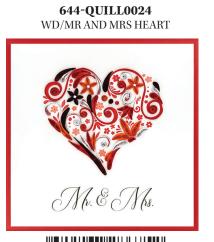

## **644-QUILL0058** RO/FLORAL HEART

You are my heart and soul.

**644-QUILL0016** SY/LILAC BOUQUET

Caring thoughts are with you in this time of sorrow.

**644-QUILL0027** SY/WHITE WREATH

Sending love and healing at this difficult time.