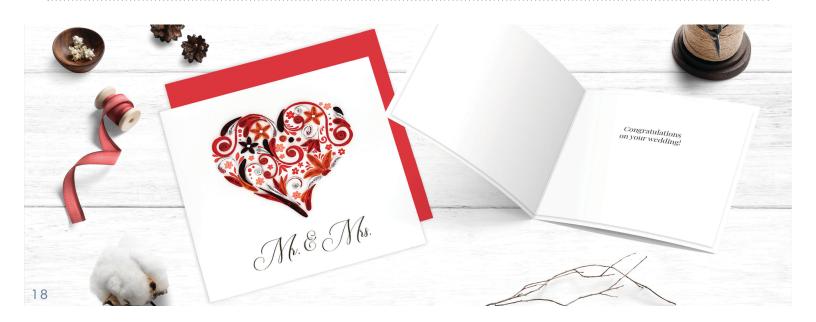

### 644-QUILL0085 TH/PINK BRANCH

to say that I'm thinking of you.

Congratulations on your wedding!

### 644-QUILL0072 WD/WEDDING CAKE

Sending love and happiness on your wedding day.

644-QUILL0033 WD/FOX COUPLE

Congratulations to the happy couple!

644-QUILL0073 WD/PINK BUG

May your journey together be full of love and happiness.