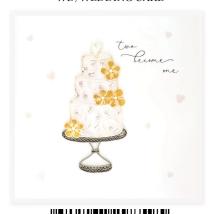

### 644-QUILL0072 WD/WEDDING CAKE

Sending love and happiness on your wedding day.

644-QUILL0033 WD/FOX COUPLE

Congratulations to the happy couple!

644-QUILL0073 WD/PINK BUG

May your journey together be full of love and happiness.