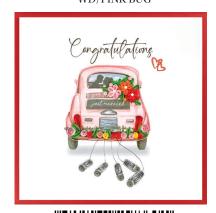

### 644-QUILL0072 WD/WEDDING CAKE

Sending love and happiness on your wedding day.

644-QUILL0033 WD/FOX COUPLE

Congratulations to the happy couple!

644-QUILL0073 WD/PINK BUG

May your journey together be full of love and happiness.