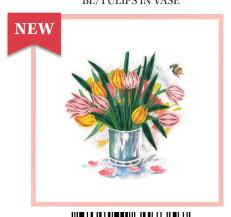

Blank Inside

**644-QUILL0127** BL/SLEEPING FOX

Blank Inside

**644-QUILL0128** BL/TULIPS IN VASE

Blank Inside

**644-QUILL0129** BL/RED BICYCLE

k Inside Blank Inside

**644-QUILL0130**BL/HEDGEHOG MUSHROOMS