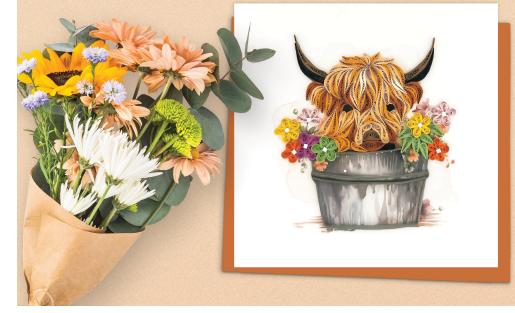

**644-QUILL0135** BL/CARDINAL BIRCH TREE

**644-QUILL0136** BL/WINDOW VASE

**644-QUILL0137** BL/BARN OWL

**644-QUILL0138** BL/FLOWER TIN

Blank Inside

**644-QUILL0139** BL/TREE OF LIFE

**644-QUILL0140** BL/HIGHLAND COW BUCKET