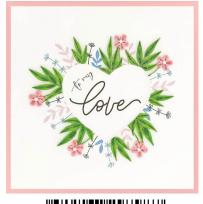

## **644-QUILL0058** RO/FLORAL HEART

You are my heart and soul.

**644-QUILL0016** SY/LILAC BOUQUET

Caring thoughts are with you in this time of sorrow.

**644-QUILL0027** SY/WHITE WREATH

Sending love and healing at this difficult time.