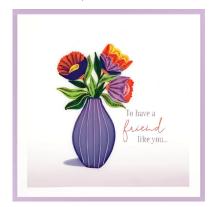

644-QUILL0059 FR/CUP OF TEA

best when shared with friends.

644-QUILL0060 FR/BRIGHT VASE

**644-QUILL0061** FR/STRAWBERRY VINE

I'm so happy we picked each other as friends!