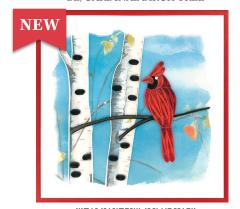

**644-QUILL0135** BL/CARDINAL BIRCH TREE

**644-QUILL0136** BL/WINDOW VASE

**644-QUILL0137** BL/BARN OWL

**644-QUILL0138** BL/FLOWER TIN

Blank Inside

**644-QUILL0139** BL/TREE OF LIFE

**644-QUILL0140** BL/HIGHLAND COW BUCKET