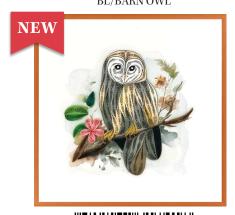

**644-QUILL0135** BL/CARDINAL BIRCH TREE

**644-QUILL0136** BL/WINDOW VASE

**644-QUILL0137** BL/BARN OWL

**644-QUILL0138** BL/FLOWER TIN

Blank Inside

**644-QUILL0139** BL/TREE OF LIFE

**644-QUILL0140** BL/HIGHLAND COW BUCKET