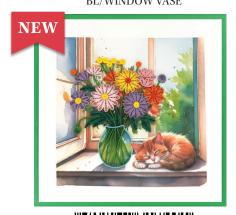

**644-QUILL0135** BL/CARDINAL BIRCH TREE

**644-QUILL0136** BL/WINDOW VASE

**644-QUILL0137** BL/BARN OWL

**644-QUILL0138** BL/FLOWER TIN

Blank Inside

**644-QUILL0139** BL/TREE OF LIFE

**644-QUILL0140** BL/HIGHLAND COW BUCKET