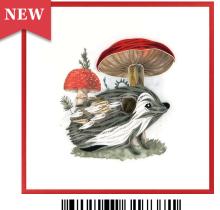

Blank Inside

**644-QUILL0127** BL/SLEEPING FOX

Blank Inside

**644-QUILL0128** BL/TULIPS IN VASE

Blank Inside

**644-QUILL0129** BL/RED BICYCLE

k Inside Blank Inside

**644-QUILL0130**BL/HEDGEHOG MUSHROOMS