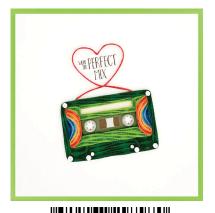

BILE



Congratulations, so happy for you.

**644-QUILL0070** NB/PINK CARRIAGE



Congratulations on the sweet addition to your family.

644-QUILL0071

NB/BLUE CARRIAGE



Congratulations on the sweet addition to your family.

644-QUILL0084





So much love and joy in such a small package.
Congratulations

**644-QUILL0077** PSY/PAW PRINT HEART

PET SYMPATHY

Pets may leave our arms,

14 but they leave paw prints on our heart.
So sorry for your loss.

## **644-QUILL0018** RT/SUNFLOWERS

RETIREMENT



Bask in the glow of new beginnings!

### **644-QUILL0042** RT/GOLF CART



Enjoy your new ride to work!



**644-QUILL0055** RO/LOCK AND KEY



We are the perfect fit.

**644-QUILL0056** RO/LOVE



The most wonderful thing about my life, is sharing it with you.

**644-QUILL0057** RO/MIX TAPE



You make my heart sing.

## **644-QUILL0058** RO/FLORAL HEART



You are my heart and soul.





**644-QUILL0016** SY/LILAC BOUQUET



Caring thoughts are with you in this time of sorrow.

**644-QUILL0027** SY/WHITE WREATH



Sending love and healing at this difficult time.

**644-QUILL0030** SY/WHITE FLOWERS



Wishing you comfort, peace, and strength during this difficult time.



**644-QUILL0066** SY/WHITE FRAMED



Thinking of you, and wishing you comfort.

**644-QUILL0067** SY/WHITE MAGNOLIA



Keeping you close to my heart during this time of sorrow.

### 644-QUILL0087 SY/POPPIES

Paper Poetry



Sending you love, and wishing you peace as you grieve.

#### 644-QUILL0092 SY/ANGEL HEART



With deepest sympathy for your loss.

## 644-QUILL0028 TY/THANK YOU



So very much!

644-QUILL