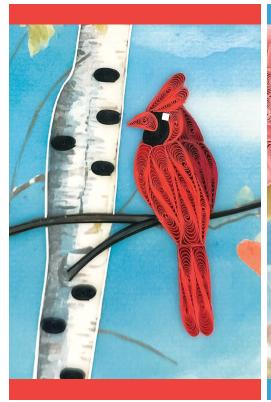

**644-QUILL0135** BL/CARDINAL BIRCH TREE

**644-QUILL0136** BL/WINDOW VASE

**644-QUILL0137** BL/BARN OWL

**644-QUILL0138** BL/FLOWER TIN

Blank Inside

**644-QUILL0139** BL/TREE OF LIFE

**644-QUILL0140** BL/HIGHLAND COW BUCKET