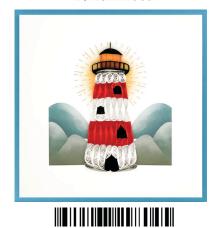

Sending sunny thoughts your way.

644-QUILL0062 ED/LOTUS

644-QUILL0063 ED/LIGHTHOUSE

Let your light shine.