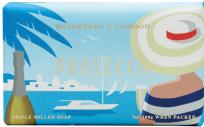

#### Prosecco

Italy in a glass. La Dolce Vita. A soap bar to enjoy! Warm vanilla, with hints of tropical fruits and notes of banana cream.