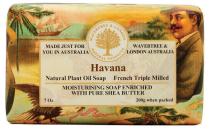

3256-WL-31 SOAP/Havana

Havana

Exotic mix of rich Cuban tobacco, Calabrian bergamot, black cocoa and finishing off with a hint of ylang ylang.

3256-WL-21 SOAP/Japanese Plum

Japanese Plum

The perfect blend of citrus and floral. Combination of ripening blossoms of Japanese Plums, rich fruits mixed with sweet citruses for a sweet fragrance.