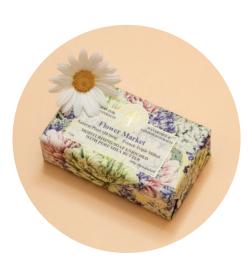

#### **Daisy Lily**

A delicate floral symphony of summer daisies and seductive white lilies. Subtle hints of strawberries, citrus fruit and vanilla create a beautiful and captivating fragrance.

3256-WL-24 SOAP/Flower Market

#### Flower Market

The subtle notes of Hyacinth, Jasmine and Roses with an aura of White Lily and Melon. The captivating fragrances of an early morning Flower Market.

3256-WL-65 SOAP/Gin & Tonic