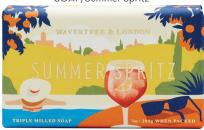

#### Sandalwood & Patchouli

The warm, exotic fragrances of Mysore Sandalwood blended with the rich, earthy oil of Patchouli leaves. An unforgettable fragrance.

3256-WL-51 SOAP/Summer Spritz

#### **Summer Spritz**

White wine, soda and Tuscan summer. Fashionably seductive, just like our amazing soap bar. Pineapple, sandalwood and beach aromas.