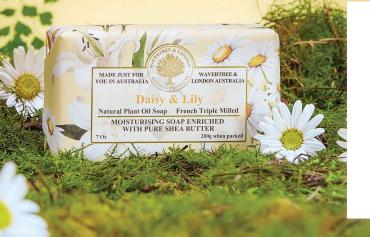

#### **Daisy Lily**

A delicate floral symphony of summer daisies and seductive white lilies. Subtle hints of strawberries, citrus fruit and vanilla create a beautiful and captivating fragrance.

3256-WL-24 SOAP/Flower Market