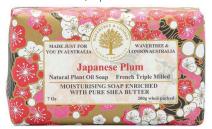

3256-WL-31 SOAP/Havana

Havana

Exotic mix of rich Cuban tobacco, Calabrian bergamot, black cocoa and finishing off with a hint of ylang ylang.

3256-WL-21 SOAP/Japanese Plum

Japanese Plum

The perfect blend of citrus and floral. Combination of ripening blossoms of Japanese Plums, rich fruits mixed with sweet citruses for a sweet fragrance.