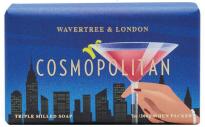

#### Born To Drive

On the road again with Wavertree & London's new Oakmoss fragrance.

3256-WL-48 SOAP/Cosmopolitan

#### Cosmopolitan

The Cosmo; sophisticated, stylish, refined and ohso Manhattan. Our soap bar is all this and more! Fresh scent of cranberry and splash of lime.