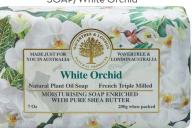

#### Vanilla Cedarwood Cinnamon

An exotic infusion of pure Vanilla Beans with the sensuality of creamy caramel and musk. Magical, warm and unforgettable.

3256-WL-59 SOAP/White Orchid

#### White Orchid

An exotic and seductive fragrance with notes of bergamot, lily of the valley and white jasmine.