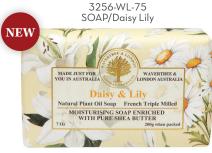

#### **Daisy Lily**

A delicate floral symphony of summer daisies and seductive white lilies. Subtle hints of strawberries, citrus fruit and vanilla create a beautiful and captivating fragrance.

3256-WL-24 SOAP/Flower Market