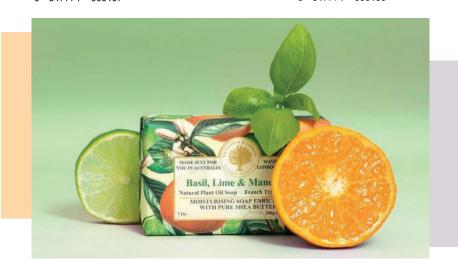

# EASY AS OPENING THE BOX!

MOISTURISING SOAP ENRICHED WITH PURE SHEA BUTTER

3256-WL-19 SOAP/Basil Lime Mandarin

Basil, Lime & Mandarin

Sweet, peppery Basil and delicious Mandarin with a hint of fresh, clean Jamaican Lime.