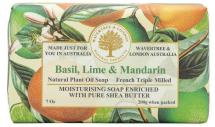

# EASY AS OPENING THE BOX!

MOISTURISING SOAP ENRICHED WITH PURE SHEA BUTTER

3256-WL-19 SOAP/Basil Lime Mandarin

Basil, Lime & Mandarin

Sweet, peppery Basil and delicious Mandarin with a hint of fresh, clean Jamaican Lime.