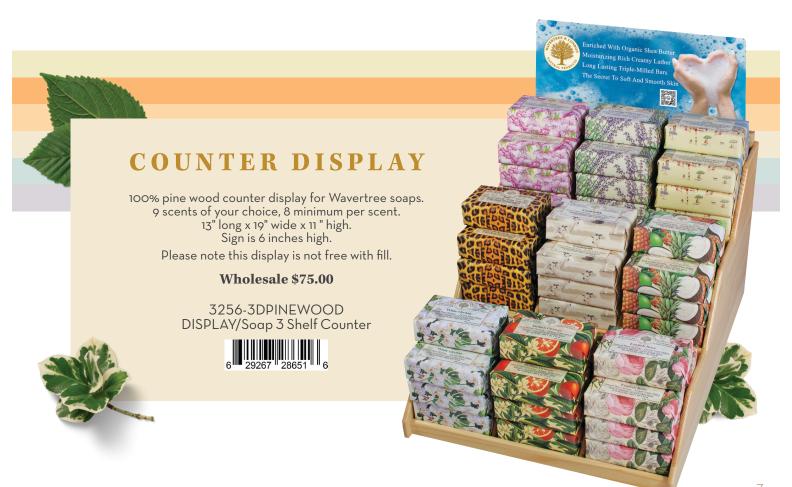

Eight bars come packaged in a designed box, that is ready to display.

Soap bars: 200g/7oz when packed.

Wholesale \$6.50 | Suggested Retail \$12.99 | Minimum Quantity: 8