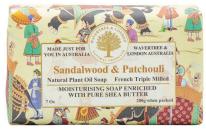

#### 3256-WL-11 SOAP/Sandalwood

#### Sandalwood & Patchouli

The warm, exotic fragrances of Mysore Sandalwood blended with the rich, earthy oil of Patchouli leaves. An unforgettable fragrance.

3256-WL-51 SOAP/Summer Spritz