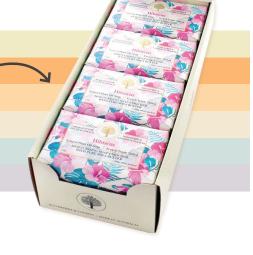

2025 CATALOGUE





# NATURAL PLANT OIL SOAP BARS

### SOAP BARS

Our soap bars are produced from a custom plant oil base and made by dedicated artisan soap makers using the traditional French Triple Milling process.

Enriched with pure Organic Shea Butter, these bars will leave your skin soft and moisturized.

Eight bars come packaged in a designed box, that is ready to display.

Soap bars: 200g/7oz when packed.

Wholesale \$6.50 | Suggested Retail \$12.99 | Minimum Quantity: 8



# EASY AS OPENING THE BOX!



MOISTURISING SOAP ENRICHED WITH PURE SHEA BUTTER

3256-WL-19 SOAP/Basil Lime Mandarin



Basil, Lime & Mandarin

Sweet, peppery Basil and delicious Mandarin with a hint of fresh, clean Jamaican Lime.



3256-WL-18 SOAP/Beach



Beach

Happy Days at the Beach. Warm golden sand, clean fresh breezes and an endless blue ocean. All captured in our fabulous Beach Soap bars.



3256-WL-63 SOAP/Born To Drive



#### Born To Drive

On the road again with Wavertree & London's new Oakmoss fragrance.



3256-WL-48 SOAP/Cosmopolitan



#### Cosmopolitan

The Cosmo; sophisticated, stylish, refined and ohso Manhattan. Our soap bar is all this and more! Fresh scent of cranberry and splash of lime.







#### **Daisy Lily**

A delicate floral symphony of summer daisies and seductive white lilies. Subtle