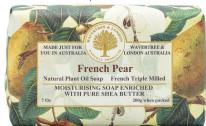

#### French Pear

The rich fragrance of a perfect Normande pear with hints of spice and vanilla.

C'est Magnifique.