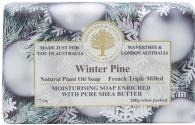

#### Winter Pine

Christmas in a soap bar. A beautiful fragrance infused with fresh pine trees, rich cedar oil and glorious spices.