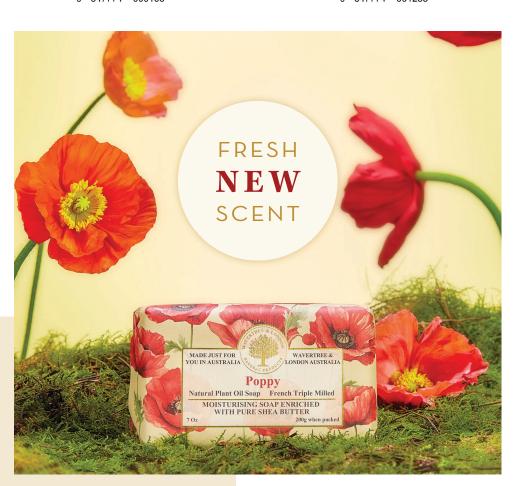

#### **Poppy**

An enchanting and exquisite blend of ambrette, fig and tonka beans. Perfectly combined to create an exotic and seductive fragrance.

3256-WL-50 SOAP/Prosecco