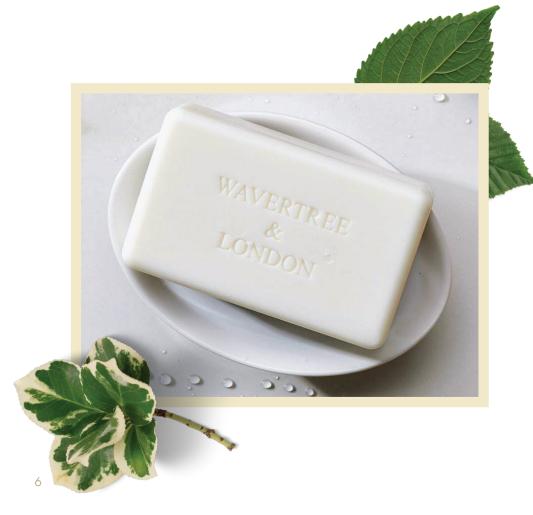

### SOAP BARS

Our soap bars are produced from a custom plant oil base and made by dedicated artisan soap makers using the traditional French Triple Milling process.

Enriched with pure Organic Shea Butter, these bars will leave your skin soft and moisturized.

# MANUFACTURING PROCESS

We make all our products in beautiful Australia.

All our soap bars are made using the traditional method of French Triple Milling. Quite simply, this process allows the bar to be completely uniform and smooth, without impurities and is longer lasting than other methods. Passing the soap blend through the mills makes sure the soap bar has fragrance and Shea Butter right through to the very last piece.