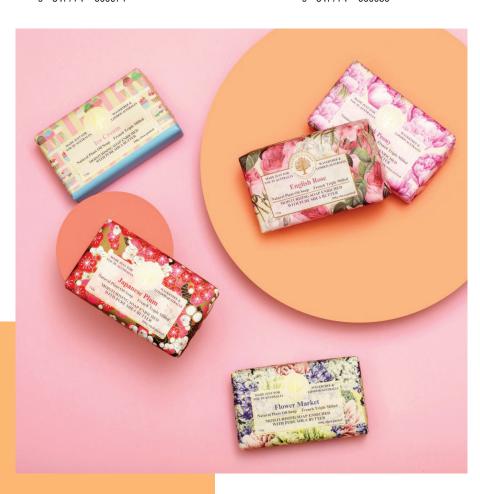

#### Flower Market

The subtle notes of Hyacinth, Jasmine and Roses with an aura of White Lily and Melon. The captivating fragrances of an early morning Flower Market.

3256-WL-65 SOAP/Gin & Tonic

#### **English Rose**

English Rose is a sweet, floral scent reminiscent of fine delicate beauty. A single Rose my garden. A single friend my world. - Leo Buscglia

3256-WL-07 SOAP/Frangipani

3256-WL-31 SOAP/Havana

Havana

Exotic mix of rich Cuban tobacco, Calabrian bergamot, black cocoa and finishing off with a hint of ylang ylang.

3256-WL-21 SOAP/Japanese Plum

Japanese Plum

The perfect blend of citrus and floral. Combination of ripening blossoms of Japanese Plums, rich fruits mixed with sweet citruses for a sweet fragrance.

#### **Poppy**

An enchanting and exquisite blend of ambrette, fig and tonka beans. Perfectly combined to create an exotic and seductive fragrance.

3256-WL-50 SOAP/Prosecco