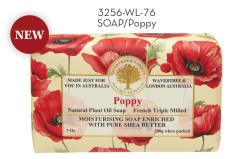

#### **Poppy**

An enchanting and exquisite blend of ambrette, fig and tonka beans. Perfectly combined to create an exotic and seductive fragrance.

3256-WL-50 SOAP/Prosecco