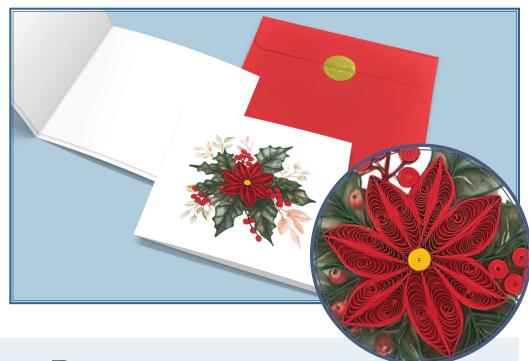

# HOL/WARM WISHES DEER and celebrate you! Happy Birthday Sending joy to you,

**8644-QUILL0160** BL/WINTER CARDINAL

Blank Inside

**8644-QUILL0161**BL/POINSETTIA

and those you hold deer.

8644-QUILL0159

Blank Inside