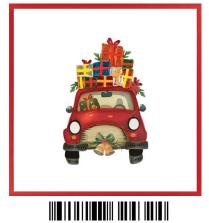

**8644-QUILL0162** BL/SANTA WITH GIFTS

**8644-QUILL0163** BL/WINTER HARE

**8644-QUILL0164** BL/COZY CAPPUCCINO

**8644-QUILL0165**BL/DAINTY TREE

Blank Inside

8644-QUILL0166 BL/CAR WITH PRESENTS

Blank Inside

8644-QUILL0167 BL/COZY BIRDS