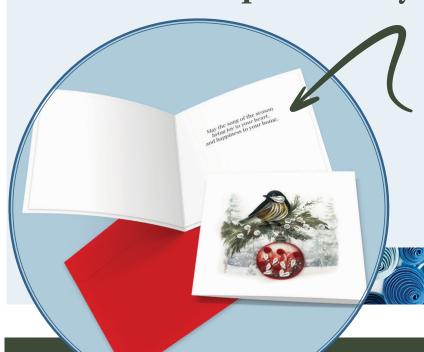

May the song of the season bring joy to your heart, and happiness to your home.

**8644-QUILL0152** HOL/FRIENDLY SNOWMAN

Here's to snowy days, warm smiles, and a little bit of magic!