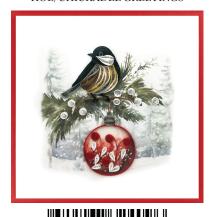

From our gnome to yours,
Merry Christmas!

**8644-QUILL0157** XM/HOLLY JOLLY STOCKINGS

Celebrate the joys of the season with a heart full of love and a home full of happiness.

**8644-QUILL0143** HOL/CHICKADEE GREETINGS

May the song of the season bring joy to your heart, and happiness to your home.

**8644-QUILL0152** HOL/FRIENDLY SNOWMAN

Here's to snowy days, warm smiles, and a little bit of magic!