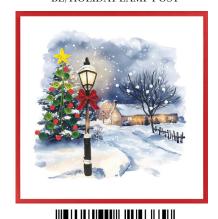

Blank Inside

**8644-QUILL0168** BL/CHRISTMAS DOOR

Blank Inside

8644-QUILL0169 BL/SNOW FAMILY

Blank Inside

8644-QUILL0170 BL/ANGEL TRUMPETING

Blank Inside

8644-QUILL0171 BL/HOLIDAY LAMP POST