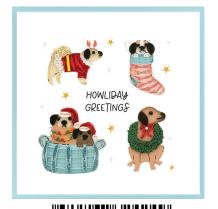

# **8644-QUILL0158** HOL/HOWLIDAY GREETINGS

Wishing you a holiday season filled with togetherness.