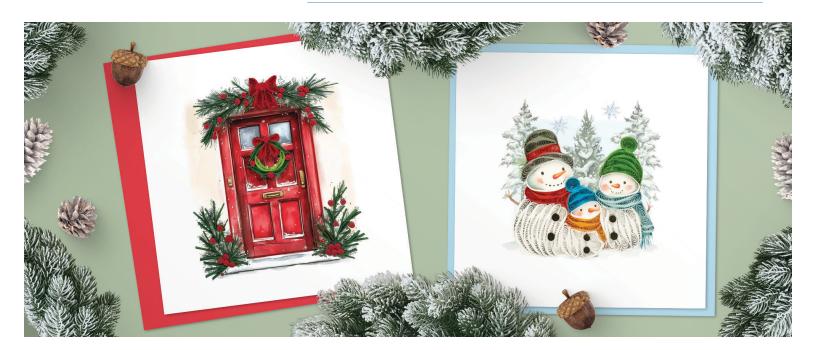

Blank Inside

**8644-QUILL0168** BL/CHRISTMAS DOOR

Blank Inside

8644-QUILL0169 BL/SNOW FAMILY

Blank Inside

8644-QUILL0170 BL/ANGEL TRUMPETING

Blank Inside

8644-QUILL0171 BL/HOLIDAY LAMP POST