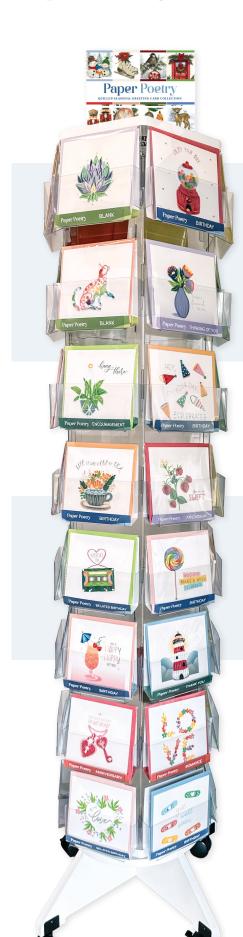

# 48 POCKET Floor Display

### 5000-14546P

DISPLAY/48Pkt White Icon
DISPLAY ONLY.

### \$970.00 UNIT PRICE

48 Pocket Display
Colour: White.
22" Wide x 72" Tall
6 facets around, 8 vertical pockets
in each facet.