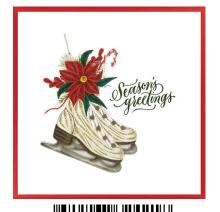

# **8644-QUILL0155** HOL/SKATE BOUQUET

May your holiday sparkle with love, happiness, and warm memories.

**8644-QUILL0156** HOL/LET IT SNOW GLOBE

Warmest wishes for a wonderful holiday season, and a happy new year.