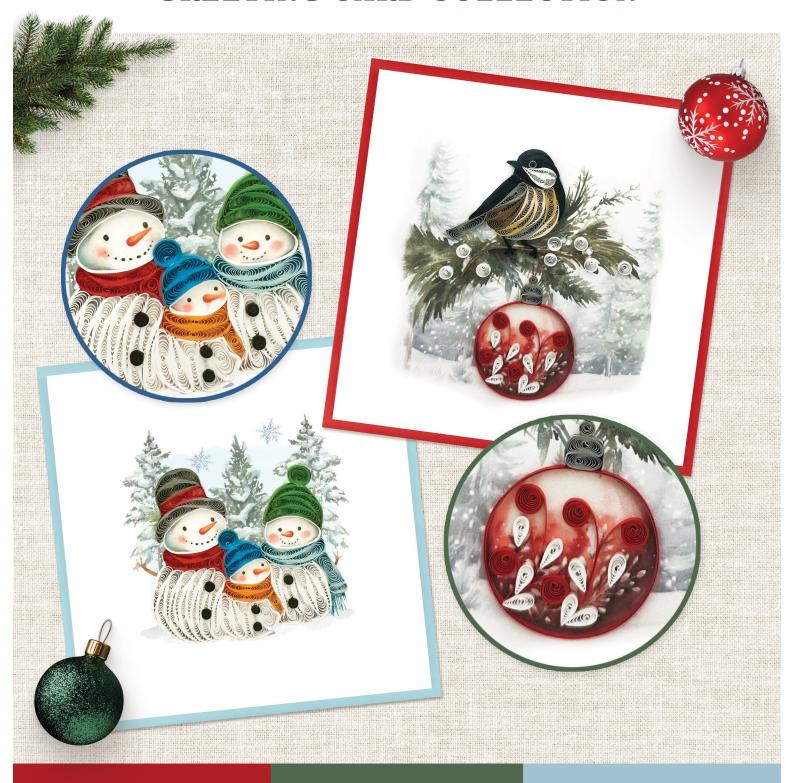

May the song of the season bring joy to your heart, and happiness to your home.

**8644-QUILL0152** HOL/FRIENDLY SNOWMAN

Here's to snowy days, warm smiles, and a little bit of magic!

# **8644-QUILL0155** HOL/SKATE BOUQUET

May your holiday sparkle with love, happiness, and warm memories.

**8644-QUILL0156** HOL/LET IT SNOW GLOBE

Warmest wishes for a wonderful holiday season, and a happy new year.